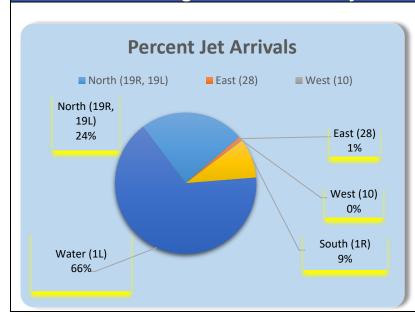

## Percentage of Jet Arrivals by Runway End (November 2023)

- Runway Closures: 1R/19L
- West Runway Unavailable includes closures for maintenances and emergencies, among other factors.
- Total complaints based on complaints logged as of [November 30<sup>th</sup>, 2023].
- Commercial Jet Aircrafts are: Boeing, Airbus, McDonald Douglas, Douglas Corporation, Bombardier and Embraer commercial aircraft.
- Pilot Request Deviations include commercial jet aircraft departures on Runway 19L and jet aircraft arrivals on Runway 1R.
- This data compiled from the noise office software provided by Casper Airport Solutions and may differ from official FAA monthly traffic counts.