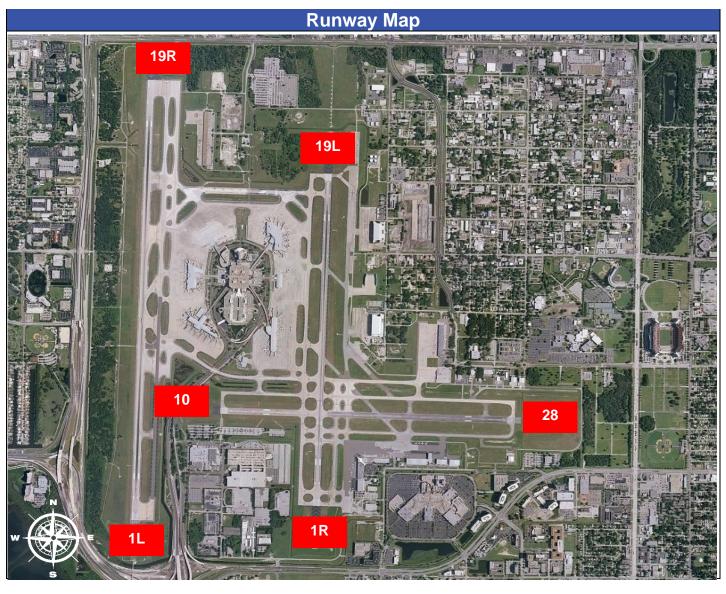

| <b>Deviations</b>                                                                                                 |                                                                                                      |                                                                                                                                                                             |  |  |
|-------------------------------------------------------------------------------------------------------------------|------------------------------------------------------------------------------------------------------|-----------------------------------------------------------------------------------------------------------------------------------------------------------------------------|--|--|
| North of Airport                                                                                                  | West of Airport                                                                                      | South of Airport                                                                                                                                                            |  |  |
| 1L / 1R Departures – Westbound<br>Aircraft Turns Below 3,000 ft.                                                  | Runway 10-28 Arrivals / Departures                                                                   | Runway 1R Jet Arrivals and Runway<br>19L Commercial Jet Departures                                                                                                          |  |  |
| Jet Aircraft Turns Below 3,000 ft.: 1269 Deviation Percentage of Total North Flow Departures: 18% Compliance: 82% | Total Runway 10 Jet Arrivals: 10 Deviation Percentage of Total Jet Operations: .1% Compliance: 99.9% | Total Runway 1R Jet Landings: 797 Total Runway 19L Commercial Jet Departures: 62 Combined Deviation Percentage of Total Jet Operations****: 5% Combined Compliance****: 95% |  |  |

| Operational Totals for November 2023                                                 |             | Key                                                                                                                                                                                                                                                                                                                                          |
|--------------------------------------------------------------------------------------|-------------|----------------------------------------------------------------------------------------------------------------------------------------------------------------------------------------------------------------------------------------------------------------------------------------------------------------------------------------------|
| Total Jet Operations (All Runways):                                                  | 17,360      | <ul> <li>* Includes: Scheduled runway closures, unscheduled runway closures, aircraft emergencies and wildlife strike inspections</li> <li>** Does not include Runway 10-28</li> <li>*** Flights operating at exactly 7a.m. and 10p.m. are included in both figures</li> <li>**** Combined deviation percentages for both runways</li> </ul> |
| Total Prop/Turboprop Operations (All Runways):                                       | 1,319       |                                                                                                                                                                                                                                                                                                                                              |
| Total North Flow Operations All Aircraft (Runway 1L & 1R):                           | 13,919**    |                                                                                                                                                                                                                                                                                                                                              |
| Total South Flow Operations All Aircraft (Runway 19R & 19L):                         | 4,382**     |                                                                                                                                                                                                                                                                                                                                              |
| All Aircraft Operations 7 a.m10 p.m.:                                                | 15,869***   |                                                                                                                                                                                                                                                                                                                                              |
| All Aircraft Operations 10 p.m. – 7a.m.:                                             | 2,777***    |                                                                                                                                                                                                                                                                                                                                              |
| Total Pilot Request Deviations (corporate & commercial jet combined):                | 515         |                                                                                                                                                                                                                                                                                                                                              |
| Total Preferred Runway Unavailable Deviations (corporate & commerical jet combined): | 224         |                                                                                                                                                                                                                                                                                                                                              |
| Total FAA Assigned Deviations (corporate & commerical jet combined):                 | 166         |                                                                                                                                                                                                                                                                                                                                              |
| Total Noise Complaints (Month/Year):                                                 | 213 / 2,413 |                                                                                                                                                                                                                                                                                                                                              |
|                                                                                      |             |                                                                                                                                                                                                                                                                                                                                              |