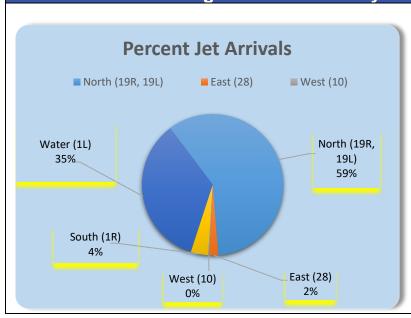

## Percentage of Jet Arrivals by Runway End (July 2023)

- Runway Closures: 1R/19L
  - West Runway Unavailable includes closures for maintenances and emergencies, among other factors.
- Total complaints based on complaints logged as of [July 31st, 2023].
- Commercial Jet Aircrafts are: Boeing, Airbus, McDonald Douglas, Douglas Corporation, Bombardier and Embraer commercial aircraft.
- Pilot Request Deviations include commercial jet aircraft departures on Runway 19L and jet aircraft arrivals on Runway 1R.
- This data compiled from the noise office software provided by Casper Airport Solutions and may differ from official FAA monthly traffic counts.