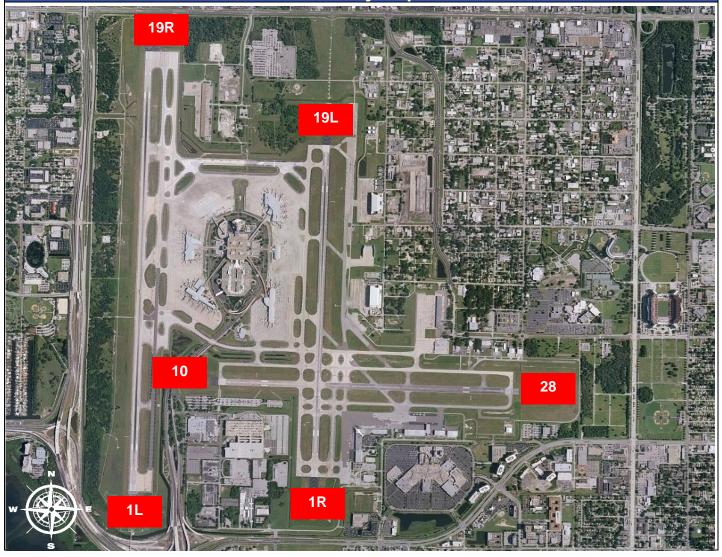

|  |  |
| * Includes: Scheduled runway closures, unscheduled runway closures, aircraft emergencies and wildlife strike inspections |  |  |
| ** Does not include Runway 10-28                                                                                         |  |  |
| *** Flights operating at exactly 7a.m. and 10p.m. are included in both figures                                           |  |  |
| **** Combined deviation<br>percentages for both<br>runways                                                               |  |  |
|                                                                                                                          |  |  |

## **Runway Map**



## Percentage of Jet Arrivals by Runway End (July 2023)



- Runway Closures: 1R/19L
  - West Runway Unavailable includes closures for maintenances and emergencies, among other factors.
- Total complaints based on complaints logged as of [July 31st, 2023].
- Commercial Jet Aircrafts are: Boeing, Airbus, McDonald Douglas, Douglas Corporation, Bombardier and Embraer commercial aircraft.
- Pilot Request Deviations include commercial jet aircraft departures on Runway 19L and jet aircraft arrivals on Runway 1R.
- This data compiled from the noise office software provided by Casper Airport Solutions and may differ from official FAA monthly traffic counts.