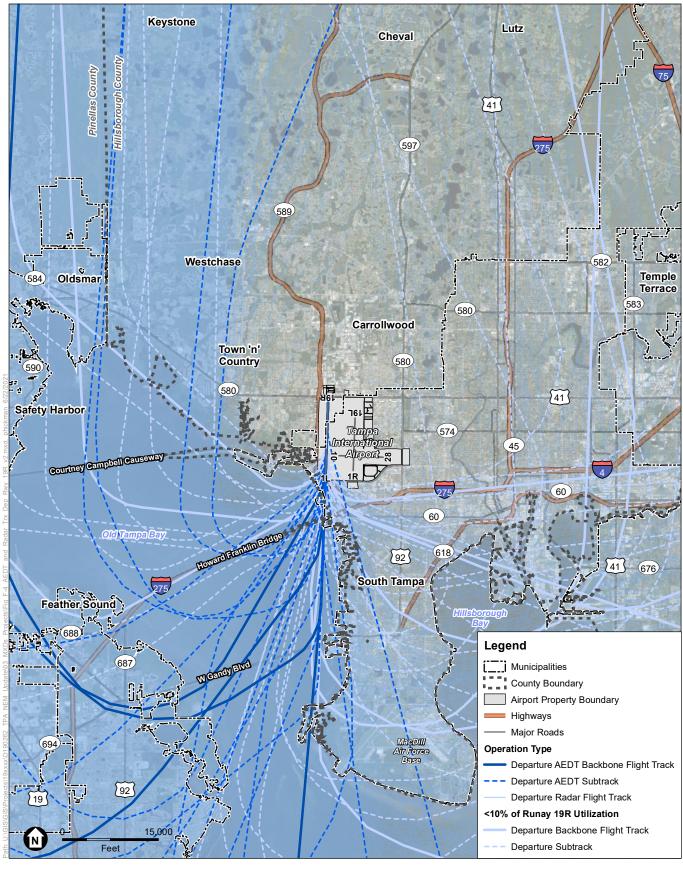

| • | Figure F-1  | AEDT and Radar Flight Tracks - Runway 1L Arrivals    |
|---|-------------|------------------------------------------------------|
| • | Figure F-2  | AEDT and Radar Flight Tracks - Runway 1L Departures  |
| • | Figure F-3  | AEDT and Radar Flight Tracks - Runway 19R Arrivals   |
| • | Figure F-4  | AEDT and Radar Flight Tracks - Runway 19R Departures |
| • | Figure F-5  | AEDT and Radar Flight Tracks - Runway 1R Arrivals    |
| • | Figure F-6  | AEDT and Radar Flight Tracks - Runway 1R Departures  |
| • | Figure F-7  | AEDT and Radar Flight Tracks - Runway 19L Arrivals   |
| • | Figure F-8  | AEDT and Radar Flight Tracks - Runway 19L Departures |
| • | Figure F-9  | AEDT and Radar Flight Tracks - Runway 10 Arrivals    |
| • | Figure F-10 | AEDT and Radar Flight Tracks - Runway 10 Departures  |
| • | Figure F-11 | AEDT and Radar Flight Tracks - Runway 28 Arrivals    |
| • | Figure F-12 | AEDT and Radar Flight Tracks - Runway 28 Departures  |
|   |             |                                                      |

Tampa International Airport Final Noise Exposure Map Update Report

Tampa International Airport Final Noise Exposure Map Update Report

Tampa International Airport Final Noise Exposure Map Update Report

Tampa International Airport Final Noise Exposure Map Update Report