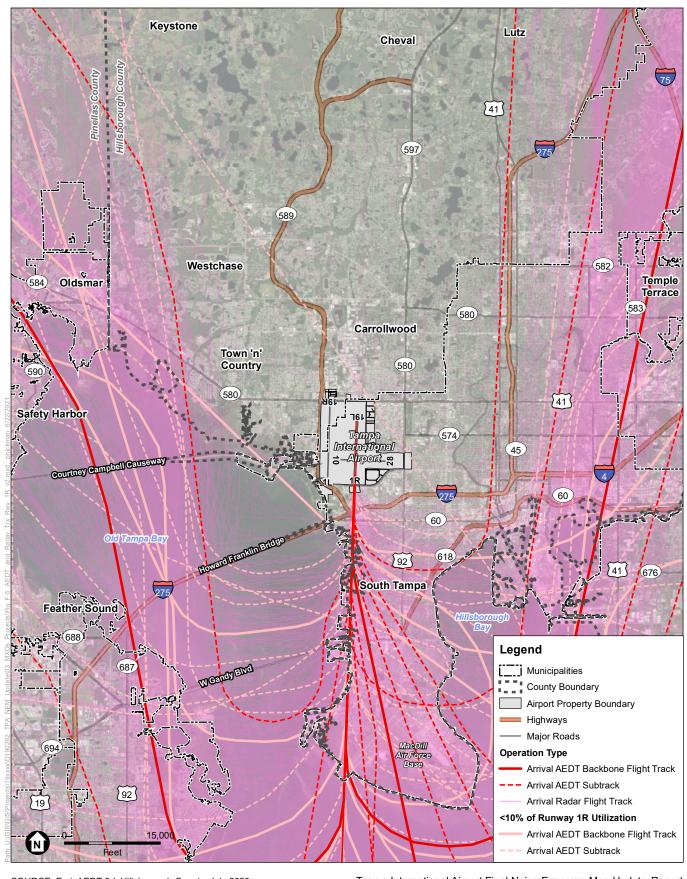

| • | Figure F-1  | AEDT and Radar Flight Tracks - Runway 1L Arrivals    |
|---|-------------|------------------------------------------------------|
| • | Figure F-2  | AEDT and Radar Flight Tracks - Runway 1L Departures  |
| • | Figure F-3  | AEDT and Radar Flight Tracks - Runway 19R Arrivals   |
| • | Figure F-4  | AEDT and Radar Flight Tracks - Runway 19R Departures |
| • | Figure F-5  | AEDT and Radar Flight Tracks - Runway 1R Arrivals    |
| • | Figure F-6  | AEDT and Radar Flight Tracks - Runway 1R Departures  |
| • | Figure F-7  | AEDT and Radar Flight Tracks - Runway 19L Arrivals   |
| • | Figure F-8  | AEDT and Radar Flight Tracks - Runway 19L Departures |
| • | Figure F-9  | AEDT and Radar Flight Tracks - Runway 10 Arrivals    |
| • | Figure F-10 | AEDT and Radar Flight Tracks - Runway 10 Departures  |
| • | Figure F-11 | AEDT and Radar Flight Tracks - Runway 28 Arrivals    |
| • | Figure F-12 | AEDT and Radar Flight Tracks - Runway 28 Departures  |
|   |             |                                                      |

Tampa International Airport Final Noise Exposure Map Update Report

Tampa International Airport Final Noise Exposure Map Update Report

Tampa International Airport Final Noise Exposure Map Update Report

Tampa International Airport Final Noise Exposure Map Update Report