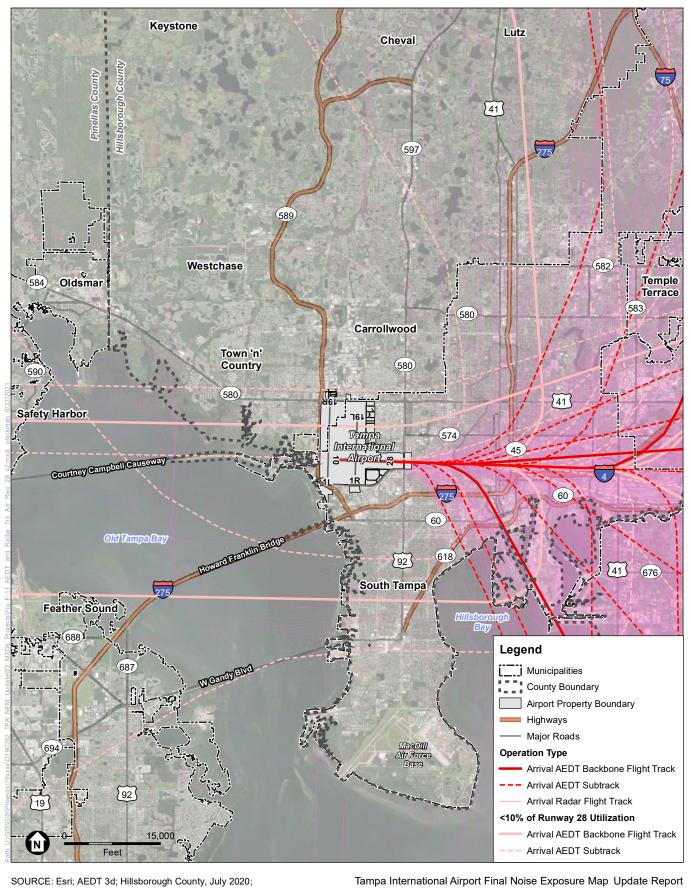

Tampa International Airport Final Noise Exposure Map Update Report

Tampa International Airport Final Noise Exposure Map Update Report

NOTE: Does not include helicopter flight tracks.

Figure F-12
AEDT and Radar Flight Tracks - Runway 28 Departures
Tampa International Airport