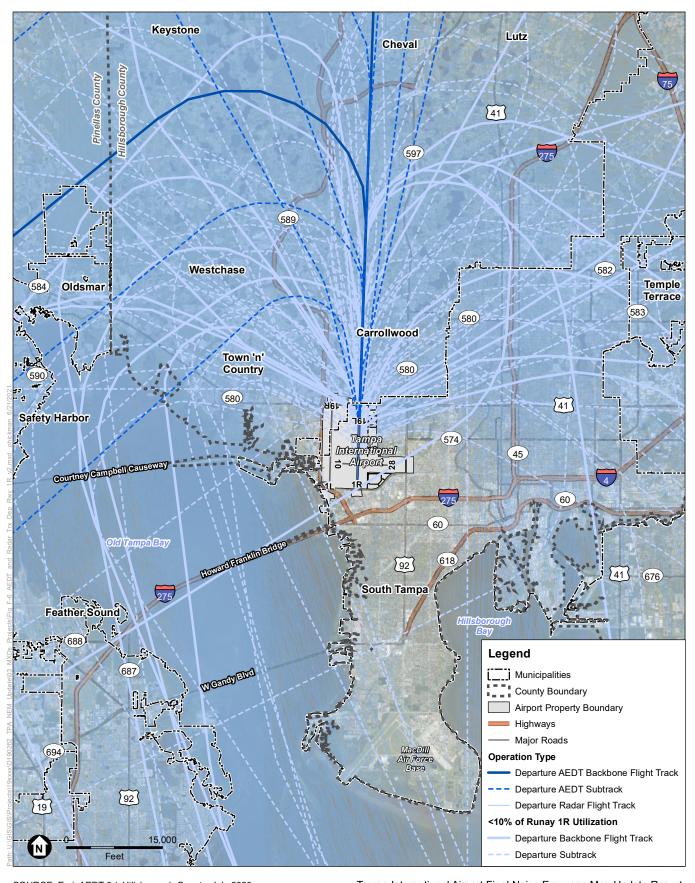

| • | Figure F-1  | AEDT and Radar Flight Tracks - Runway 1L Arrivals    |
|---|-------------|------------------------------------------------------|
| • | Figure F-2  | AEDT and Radar Flight Tracks - Runway 1L Departures  |
| • | Figure F-3  | AEDT and Radar Flight Tracks - Runway 19R Arrivals   |
| • | Figure F-4  | AEDT and Radar Flight Tracks - Runway 19R Departures |
| • | Figure F-5  | AEDT and Radar Flight Tracks - Runway 1R Arrivals    |
| • | Figure F-6  | AEDT and Radar Flight Tracks - Runway 1R Departures  |
| • | Figure F-7  | AEDT and Radar Flight Tracks - Runway 19L Arrivals   |
| • | Figure F-8  | AEDT and Radar Flight Tracks - Runway 19L Departures |
| • | Figure F-9  | AEDT and Radar Flight Tracks - Runway 10 Arrivals    |
| • | Figure F-10 | AEDT and Radar Flight Tracks - Runway 10 Departures  |
| • | Figure F-11 | AEDT and Radar Flight Tracks - Runway 28 Arrivals    |
| • | Figure F-12 | AEDT and Radar Flight Tracks - Runway 28 Departures  |
|   |             |                                                      |

Tampa International Airport Final Noise Exposure Map Update Report

Tampa International Airport Final Noise Exposure Map Update Report

Tampa International Airport Final Noise Exposure Map Update Report

Tampa International Airport Final Noise Exposure Map Update Report