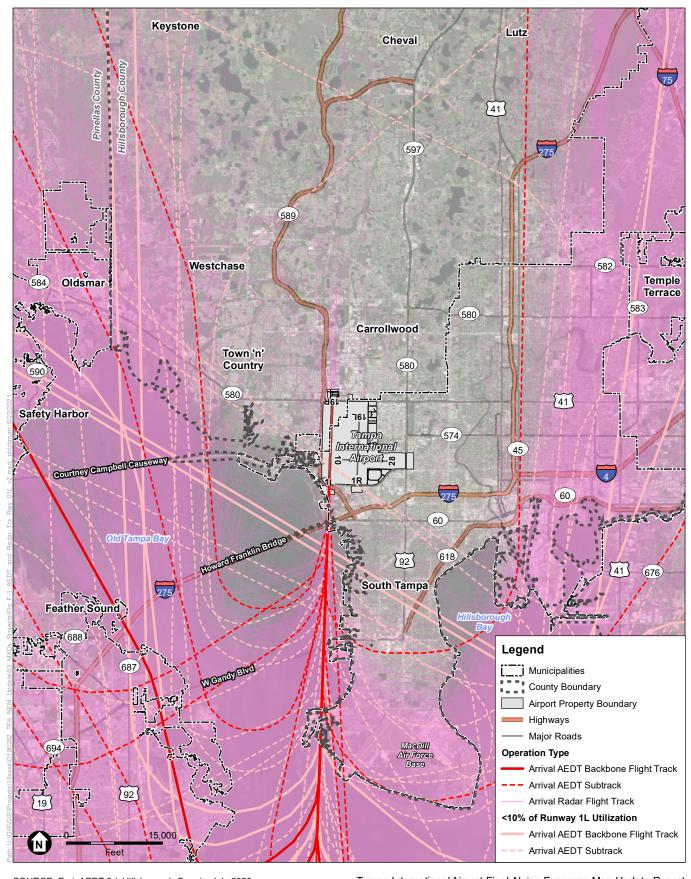

AEDT and Radar Helicopter Flight Tracks

Figure F-13

Tampa International Airport Final Noise Exposure Map Update Report

NOTE: Does not include helicopter flight tracks.

Figure F-1
AEDT and Radar Flight Tracks - Runway 1L Arrivals
Tampa International Airport