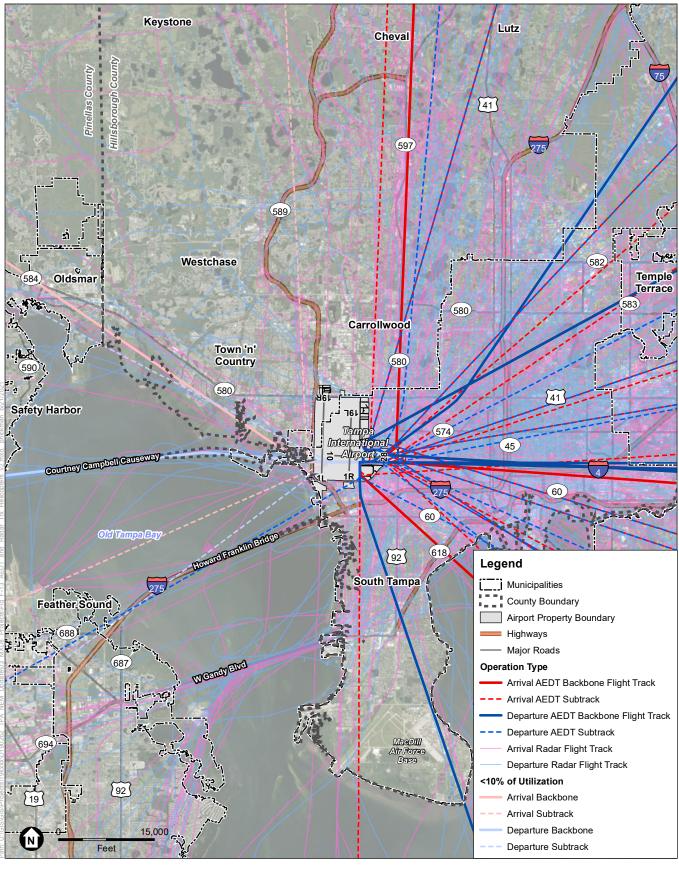

Tampa International Airport Final Noise Exposure Map Update Report

NOTE: Does not include helicopter flight tracks.

Figure F-9 AEDT and Radar Flight Tracks - Runway 10 Arrivals Tampa International Airport