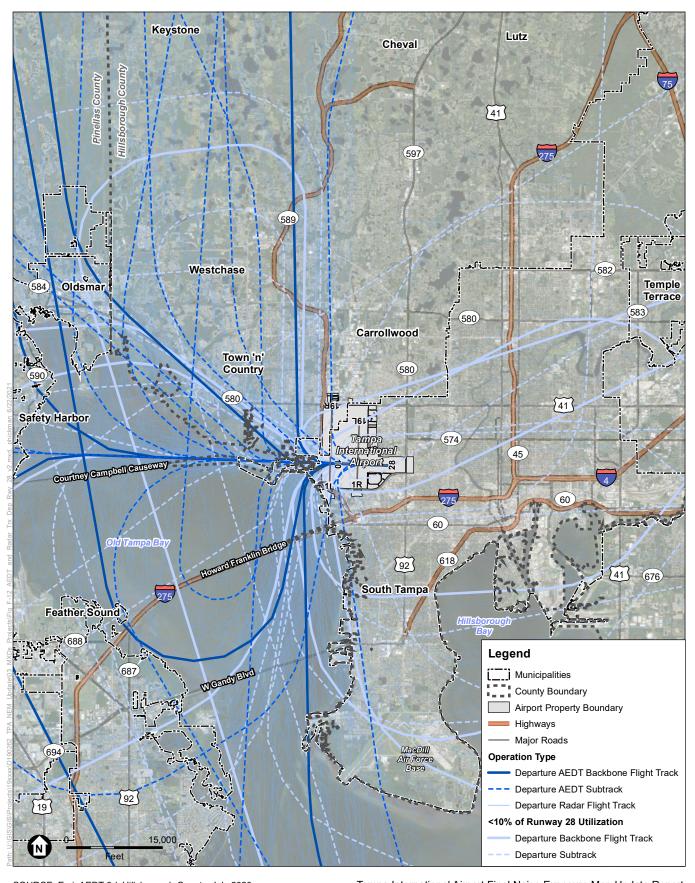

Tampa International Airport Final Noise Exposure Map Update Report

Tampa International Airport Final Noise Exposure Map Update Report

NOTE: Does not include helicopter flight tracks.

Figure F-12
AEDT and Radar Flight Tracks - Runway 28 Departures
Tampa International Airport