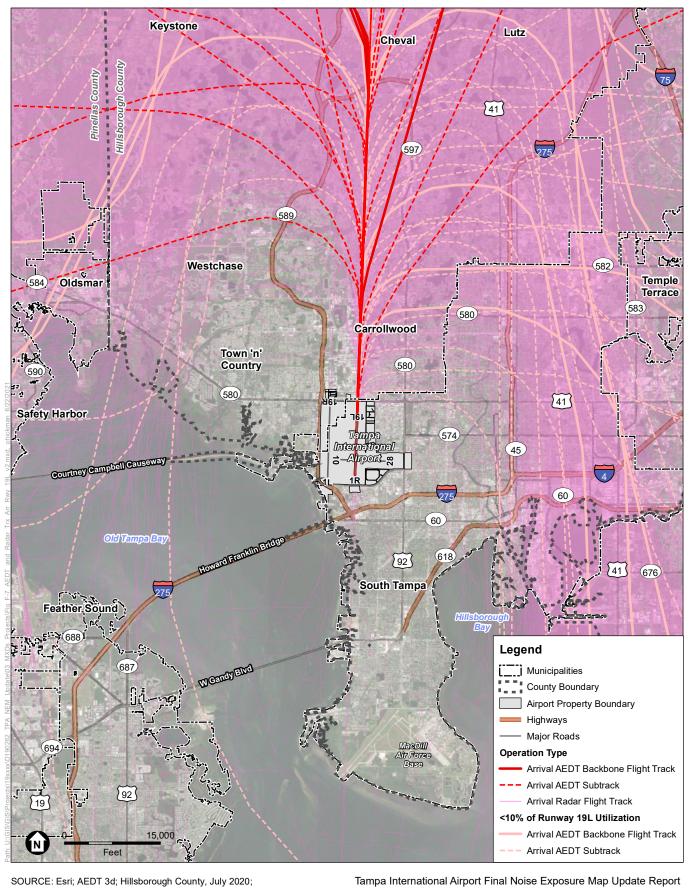

| • | Figure F-1  | AEDT and Radar Flight Tracks - Runway 1L Arrivals    |
|---|-------------|------------------------------------------------------|
| • | Figure F-2  | AEDT and Radar Flight Tracks - Runway 1L Departures  |
| • | Figure F-3  | AEDT and Radar Flight Tracks - Runway 19R Arrivals   |
| • | Figure F-4  | AEDT and Radar Flight Tracks - Runway 19R Departures |
| • | Figure F-5  | AEDT and Radar Flight Tracks - Runway 1R Arrivals    |
| • | Figure F-6  | AEDT and Radar Flight Tracks - Runway 1R Departures  |
| • | Figure F-7  | AEDT and Radar Flight Tracks - Runway 19L Arrivals   |
| • | Figure F-8  | AEDT and Radar Flight Tracks - Runway 19L Departures |
| • | Figure F-9  | AEDT and Radar Flight Tracks - Runway 10 Arrivals    |
| • | Figure F-10 | AEDT and Radar Flight Tracks - Runway 10 Departures  |
| • | Figure F-11 | AEDT and Radar Flight Tracks - Runway 28 Arrivals    |
| • | Figure F-12 | AEDT and Radar Flight Tracks - Runway 28 Departures  |
|   |             |                                                      |

Tampa International Airport Final Noise Exposure Map Update Report

NOTE: Does not include helicopter flight tracks.

Figure F-7 AEDT and Radar Flight Tracks - Runway 19L Arrivals Tampa International Airport