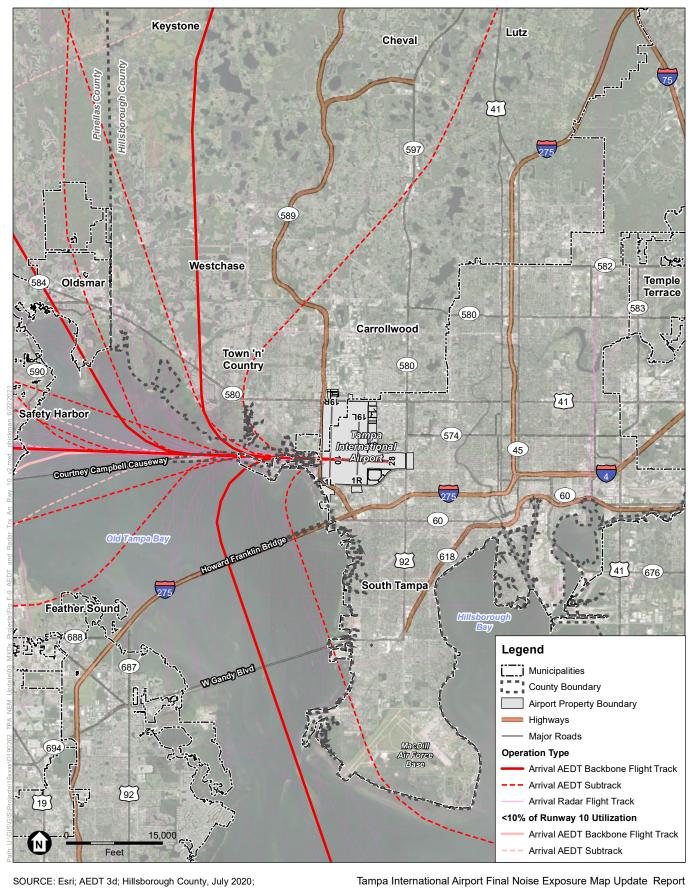

Tampa International Airport Final Noise Exposure Map Update Report

NOTE: Does not include helicopter flight tracks.

Figure F-9 AEDT and Radar Flight Tracks - Runway 10 Arrivals Tampa International Airport