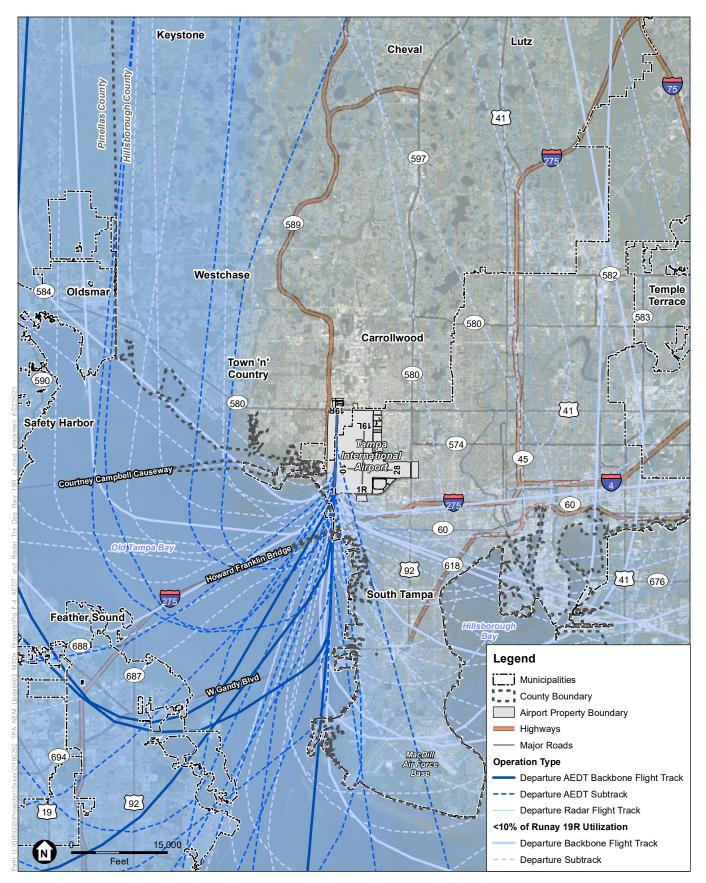

Tampa International Airport Draft Noise Exposure Map Update Report

NOTE: Does not include helicopter flight tracks.

**Figure F-4** AEDT and Radar Flight Tracks - Runway 19R Departures Tampa International Airport