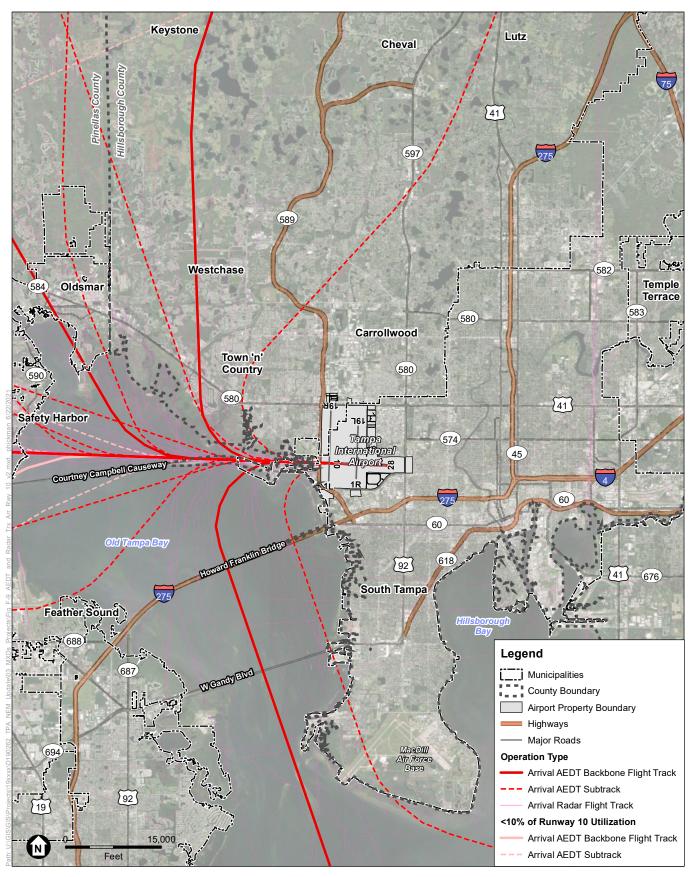

Tampa International Airport Draft Noise Exposure Map Update Report

NOTE: Does not include helicopter flight tracks.

**Figure F-9** AEDT and Radar Flight Tracks - Runway 10 Arrivals Tampa International Airport