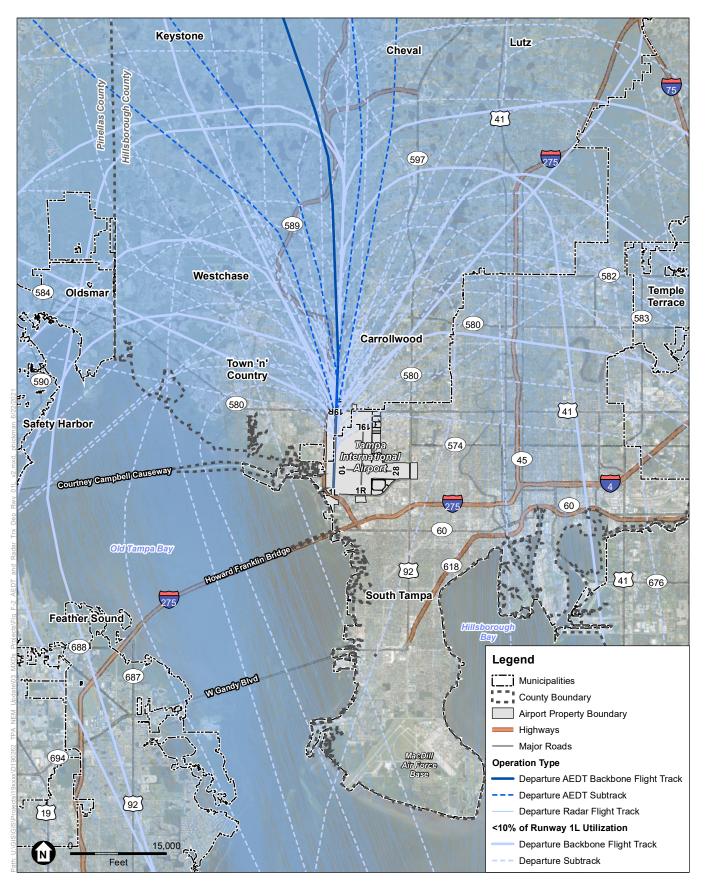

Tampa International Airport Draft Noise Exposure Map Update Report

NOTE: Does not include helicopter flight tracks.

**Figure F-2** AEDT and Radar Flight Tracks - Runway 1L Departures Tampa International Airport