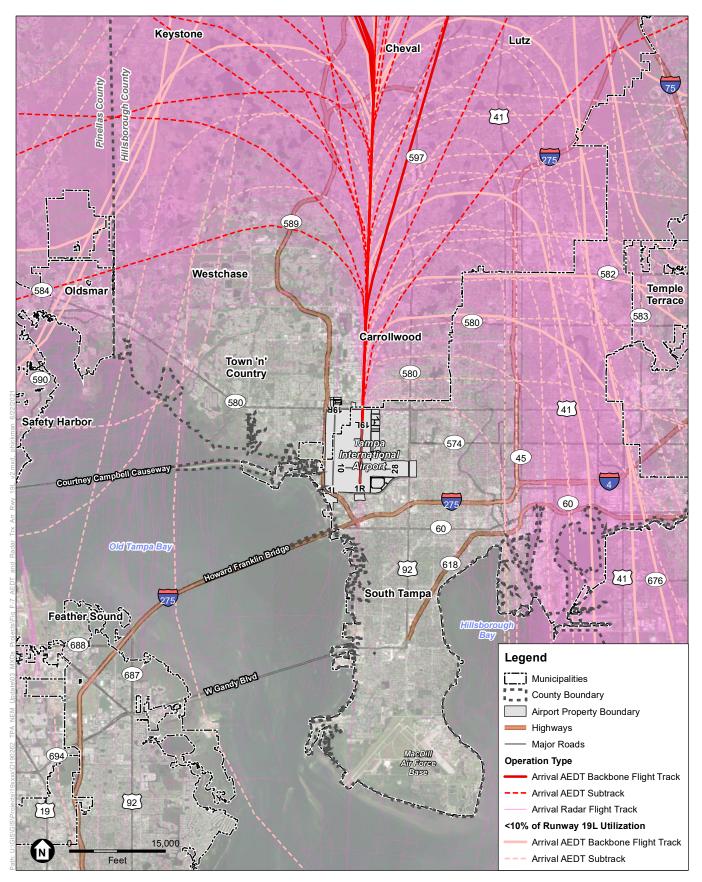

Tampa International Airport Draft Noise Exposure Map Update Report

NOTE: Does not include helicopter flight tracks.

Figure F-7 AEDT and Radar Flight Tracks - Runway 19L Arrivals Tampa International Airport