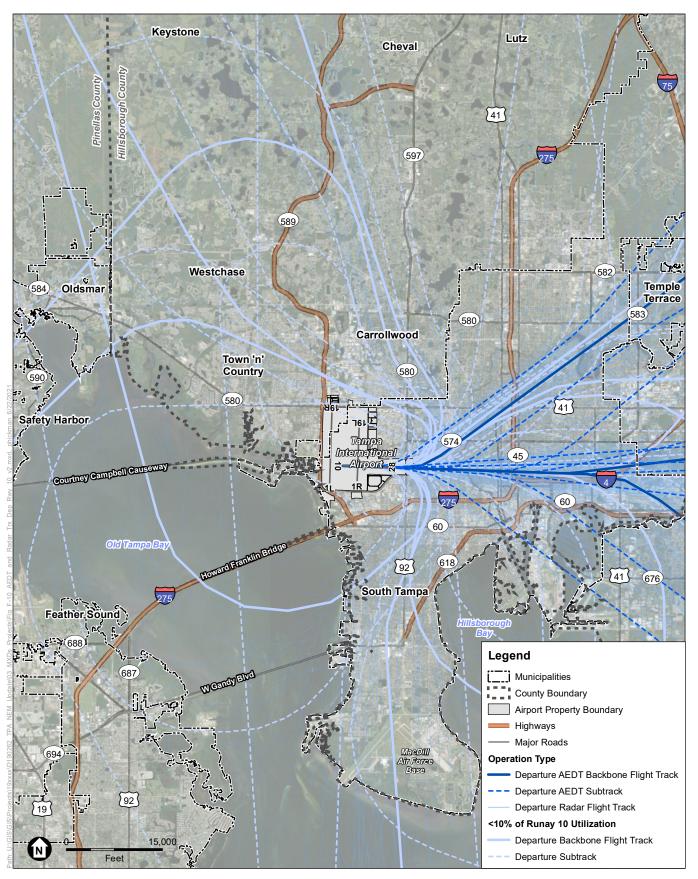

Tampa International Airport Draft Noise Exposure Map Update Report

NOTE: Does not include helicopter flight tracks.

**Figure F-10** AEDT and Radar Flight Tracks - Runway 10 Departures Tampa International Airport