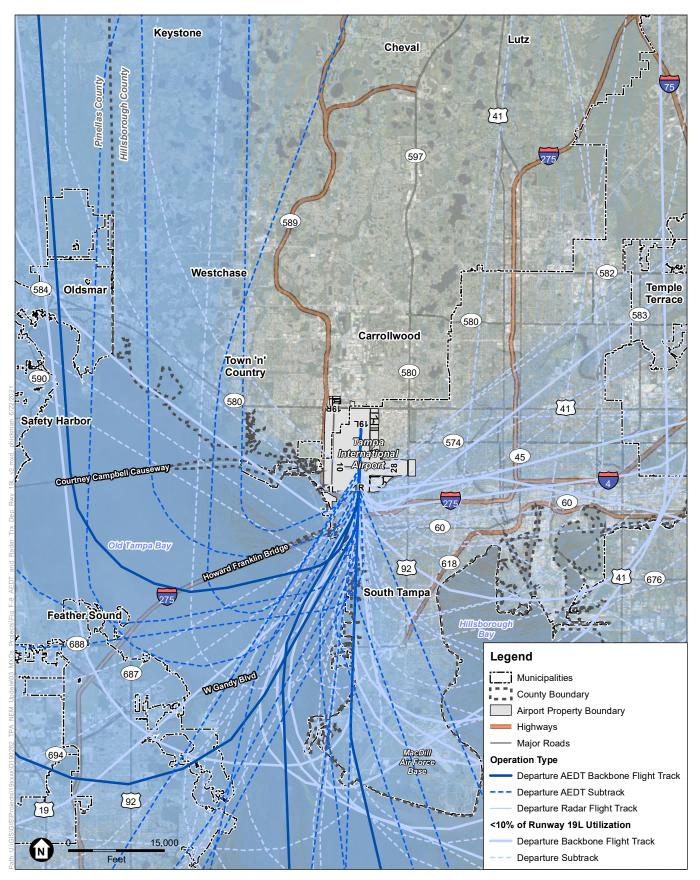

Tampa International Airport Draft Noise Exposure Map Update Report

NOTE: Does not include helicopter flight tracks.

**Figure F-8** AEDT and Radar Flight Tracks - Runway 19L Departures Tampa International Airport