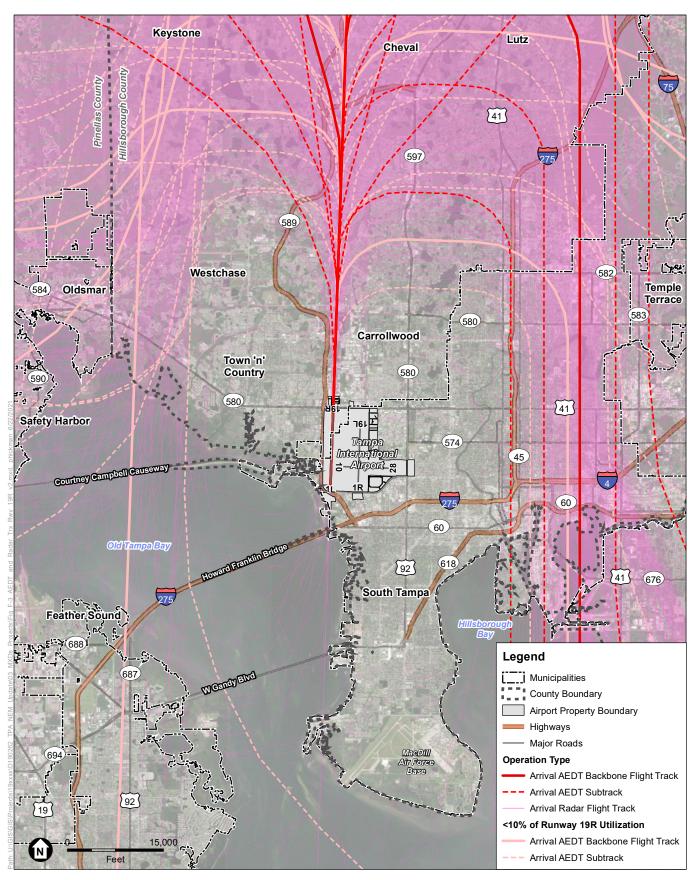

Tampa International Airport Draft Noise Exposure Map Update Report

NOTE: Does not include helicopter flight tracks.

Figure F-3 AEDT and Radar Flight Tracks - Runway 19R Arrivals Tampa International Airport