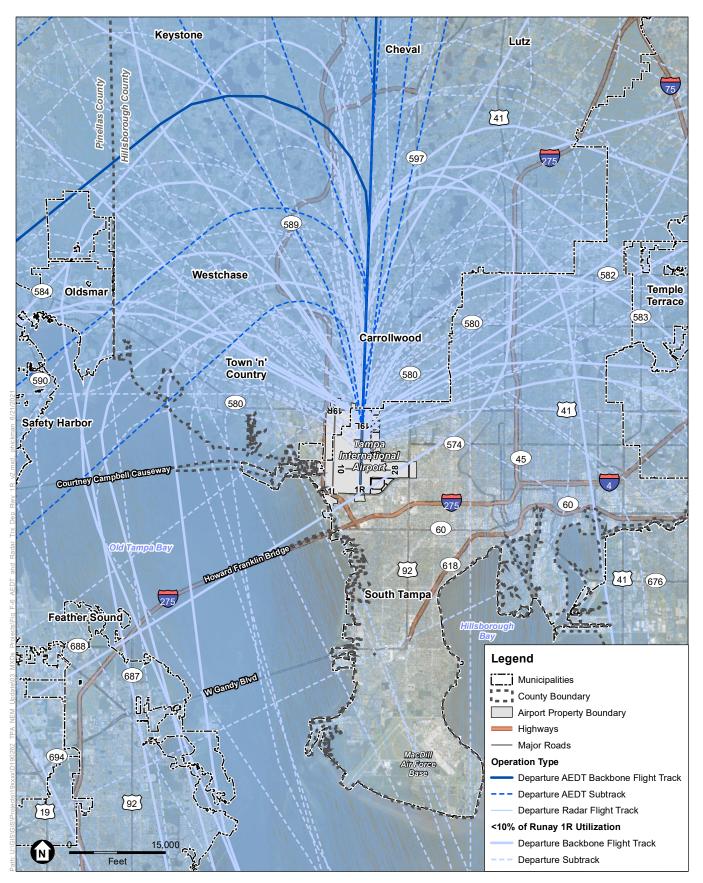

Tampa International Airport Draft Noise Exposure Map Update Report

NOTE: Does not include helicopter flight tracks.

**Figure F-6** AEDT and Radar Flight Tracks - Runway 1R Departures Tampa International Airport