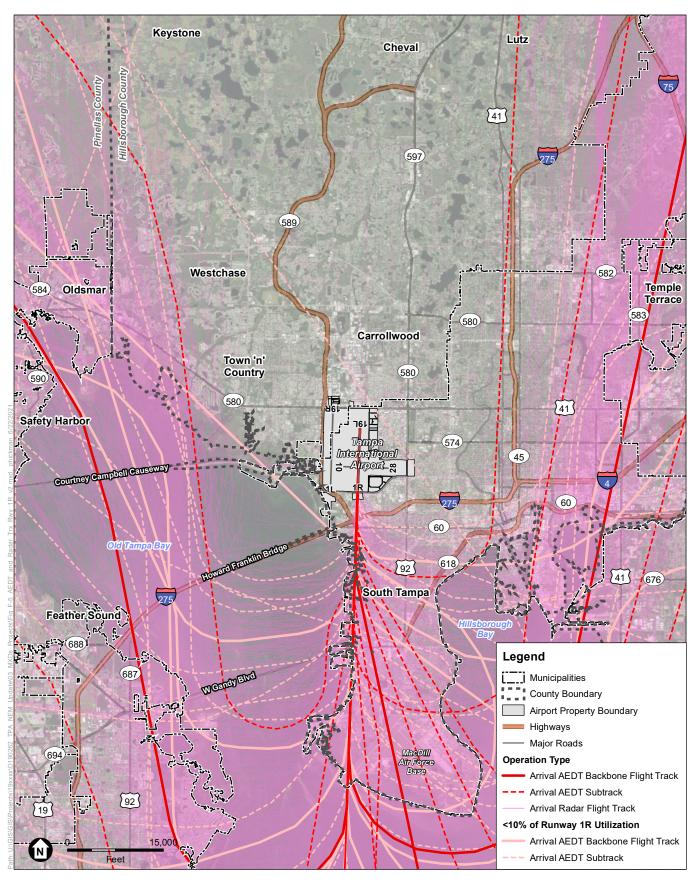

Tampa International Airport Draft Noise Exposure Map Update Report

NOTE: Does not include helicopter flight tracks.

**Figure F-5** AEDT and Radar Flight Tracks - Runway 1R Arrivals Tampa International Airport