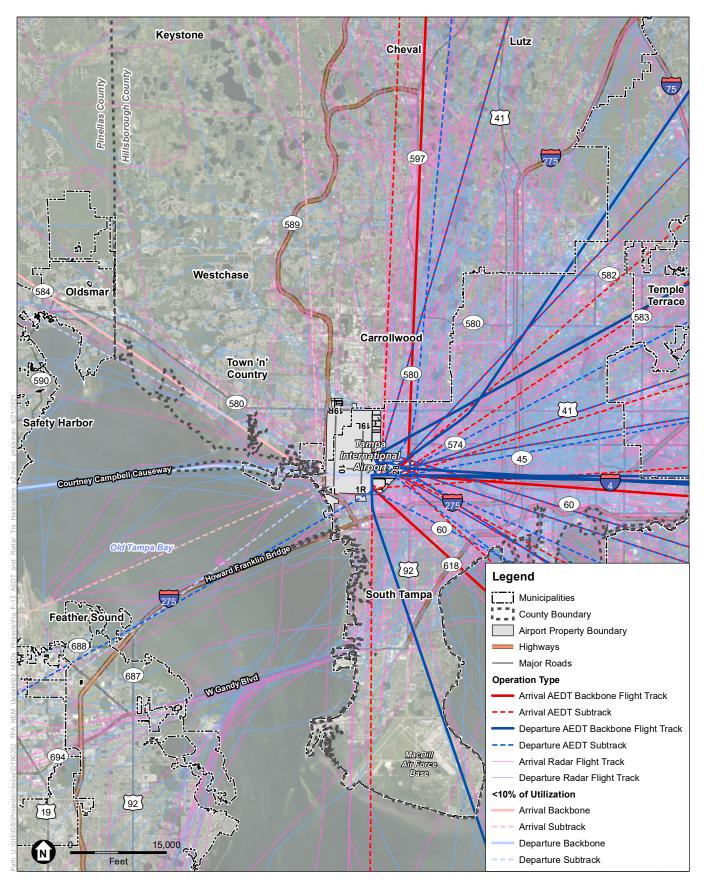

- Figure F-1 AEDT and Radar Flight Tracks Runway 1L Arrivals
- Figure F-2 AEDT and Radar Flight Tracks Runway 1L Departures
- Figure F-3 AEDT and Radar Flight Tracks Runway 19R Arrivals
- Figure F-4 AEDT and Radar Flight Tracks Runway 19R Departures
- Figure F-5 AEDT and Radar Flight Tracks Runway 1R Arrivals
- Figure F-6 AEDT and Radar Flight Tracks Runway 1R Departures
- Figure F-7 AEDT and Radar Flight Tracks Runway 19L Arrivals
- Figure F-8 AEDT and Radar Flight Tracks Runway 19L Departures
- Figure F-9 AEDT and Radar Flight Tracks Runway 10 Arrivals
- Figure F-10 AEDT and Radar Flight Tracks Runway 10 Departures
- Figure F-11 AEDT and Radar Flight Tracks Runway 28 Arrivals
- Figure F-12 AEDT and Radar Flight Tracks Runway 28 Departures
- Figure F-13 AEDT and Radar Helicopter Flight Tracks

SOURCE: Esri; AEDT 3d; Hillsborough County, July 2020; FGDL, 2019; ESA, 2021.

Tampa International Airport Draft Noise Exposure Map Update Report