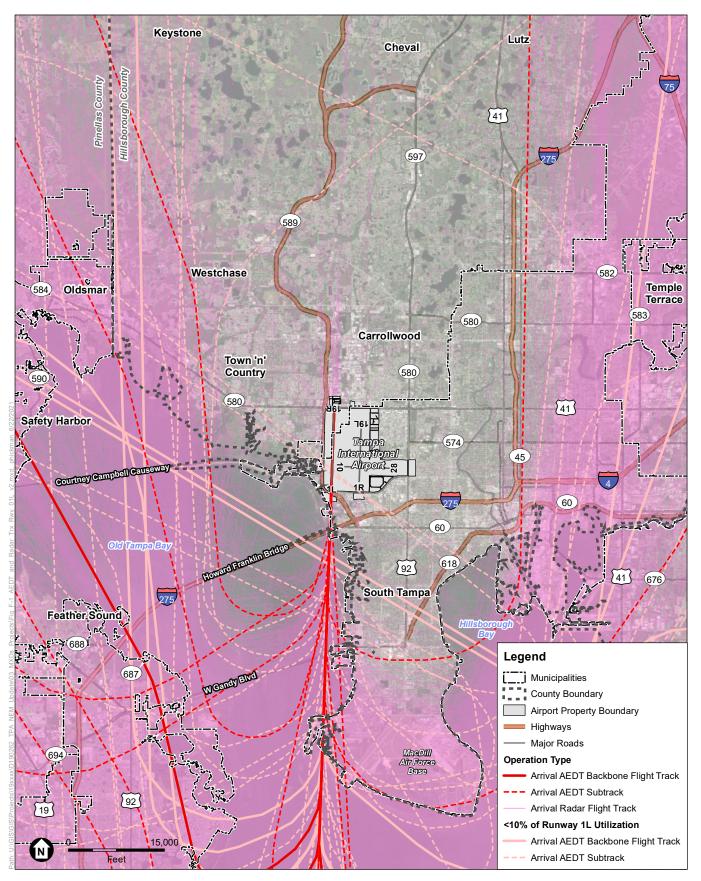

Tampa International Airport Draft Noise Exposure Map Update Report

NOTE: Does not include helicopter flight tracks.

**Figure F-1** AEDT and Radar Flight Tracks - Runway 1L Arrivals Tampa International Airport