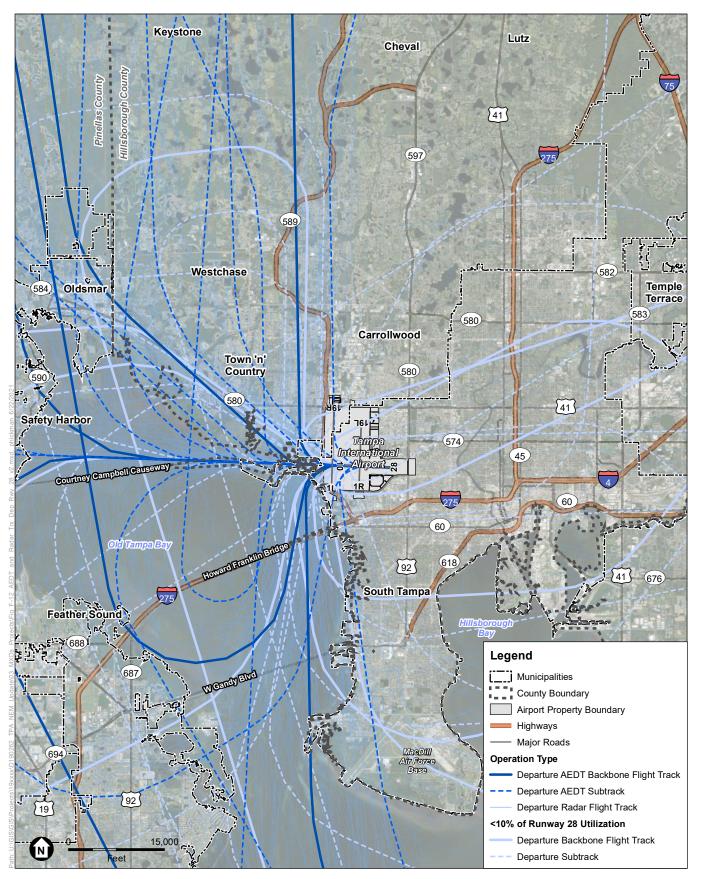

Tampa International Airport Draft Noise Exposure Map Update Report

NOTE: Does not include helicopter flight tracks.

Figure F-12 AEDT and Radar Flight Tracks - Runway 28 Departures Tampa International Airport