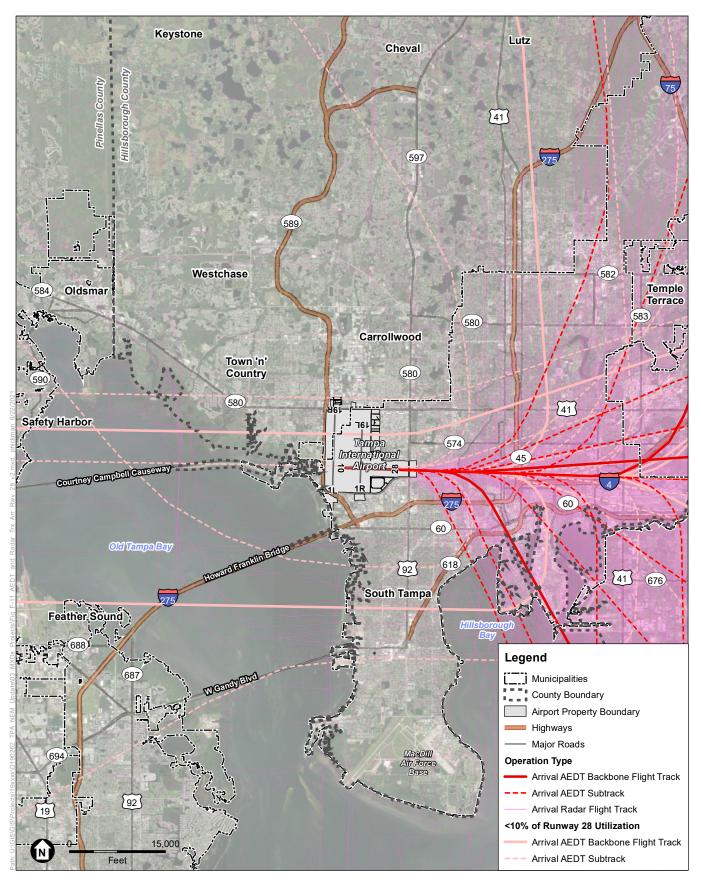

Tampa International Airport Draft Noise Exposure Map Update Report

NOTE: Does not include helicopter flight tracks.

Figure F-11 AEDT and Radar Flight Tracks - Runway 28 Arrivals Tampa International Airport