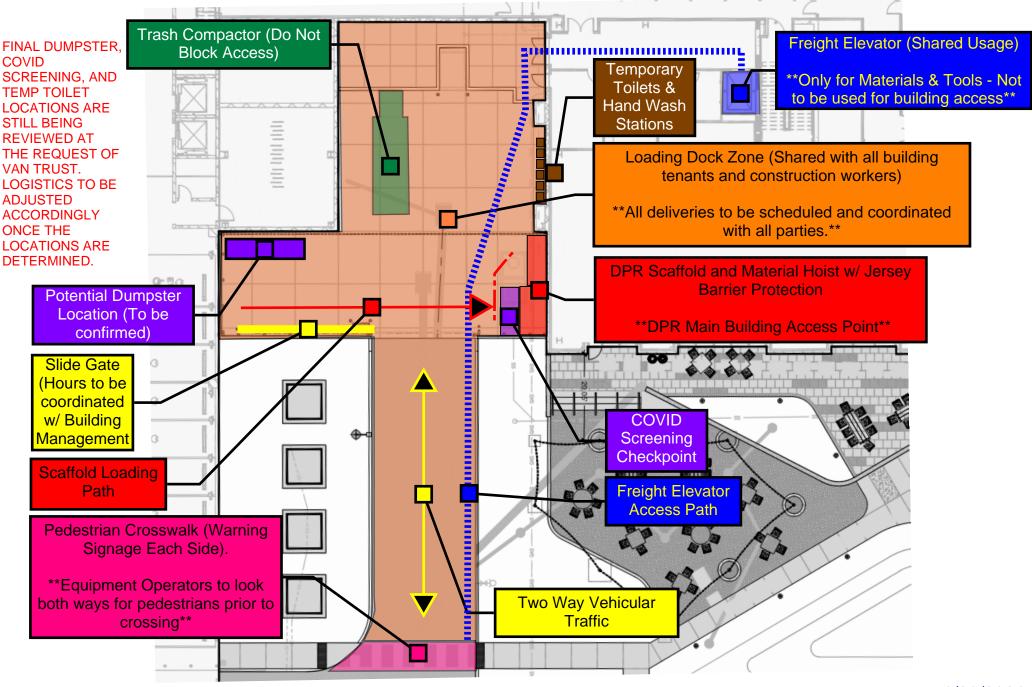

#### 3.11 USE OF SITE

- 3.11.1 Design-Builder will be responsible for coordination with Owner for site access. The right of possession of the Project site and the improvements made thereon by the Design-Builder will remain at all times with the Owner. The Design-Builder's right to entry and use thereof arises solely from the permission granted by the Owner under the Contract Documents. The Owner reserves the right to direct the Design-Builder with respect to the security of the site and access points.
- 3.11.2 The Design-Builder will confine the Design-Builder's apparatus, the storage of materials and the operations of the Design-Builder's workmen to areas permitted by law, ordinances, the Contract Documents and permits and/or directions of the Owner and will not unreasonably encumber the Project site with the Design-Builder's materials. The Owner will not be liable to the Design-Builder, the Design-Builder's licensed design professional, consultants, subcontractors, their employees (of any tier) or anyone else with respect to the conditions of the Project site.
- 3.11.3 Material will be arranged and maintained in an orderly manner with the unencumbered use of walks, drives, roads and entrances. Design-Builder will store, place and handle material and equipment delivered to the Project site so as to preclude inclusion of foreign substances or causing of discoloration or deterioration.

Design-Builder will pile materials neatly and compactly, barricade all storage and work areas from public view and shield them to protect the public from injury and protect materials as required to prevent damage from weather or ground. Should it be necessary to move material, sheds or storage platforms at any time, the Design-Builder will move them as and when required at no additional cost to the Owner.

3.11.4 The Owner assumes no responsibility for materials stored in building or on the Project site. The Design-Builder will assume full responsibility for damage due to storing of materials. Restoring of areas used for placing of sheds, offices and storage of materials will be performed by the Design-Builder.