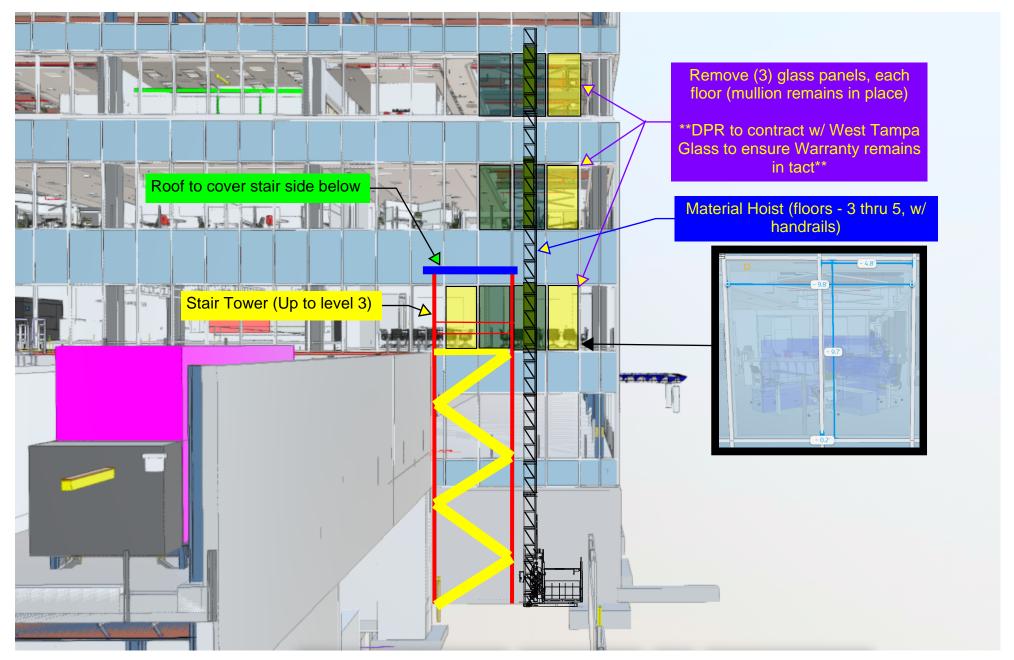

# HILLSBOROUGH COUNTY AVIATION AUTHORITY

PART 2 CONTRACT FOR DESIGN-BUILD SERVICES
BETWEEN

HILLSBOROUGH COUNTY AVIATION AUTHORITY

**AND** 

DPR CONSTRUCTION, A GENERAL PARTNERSHIP

**PROJECT NO. 8226 17** 

SKYCENTER AUTHORITY OFFICES
INTERIOR FIT OUT INCLUDING AOC, ICC, NOC AND DATA
CENTER

For the following Project: SkyCenter Authority Offices Interior Fit Out Including AOC, ICC, NOC and Data Center

Authority No. 8226 17

The design services described in Article 3 will be provided contractually through the Design-Builder by the following person or entity who is lawfully licensed to practice architecture/engineering: