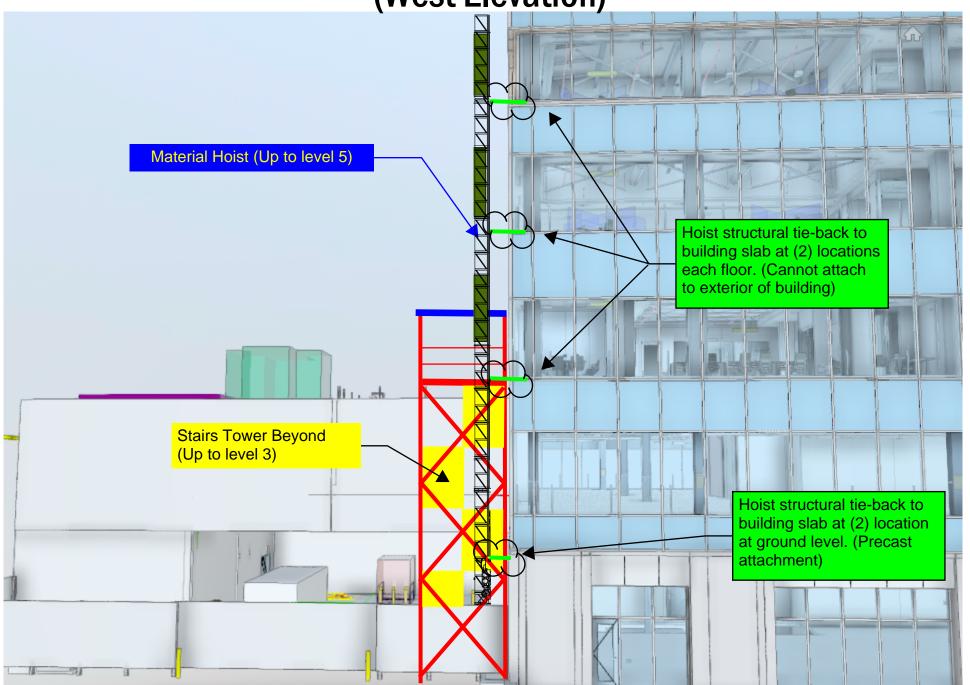

# HILLSBOROUGH COUNTY AVIATION AUTHORITY

PART 2 CONTRACT FOR DESIGN-BUILD SERVICES
BETWEEN

HILLSBOROUGH COUNTY AVIATION AUTHORITY

**AND** 

DPR CONSTRUCTION, A GENERAL PARTNERSHIP

**PROJECT NO. 8226 17** 

SKYCENTER AUTHORITY OFFICES
INTERIOR FIT OUT INCLUDING AOC, ICC, NOC AND DATA
CENTER

For the following Project: SkyCenter Authority Offices Interior Fit Out Including AOC, ICC, NOC and Data Center

Authority No. 8226 17

The design services described in Article 3 will be provided contractually through the Design-Builder by the following person or entity who is lawfully licensed to practice architecture/engineering: