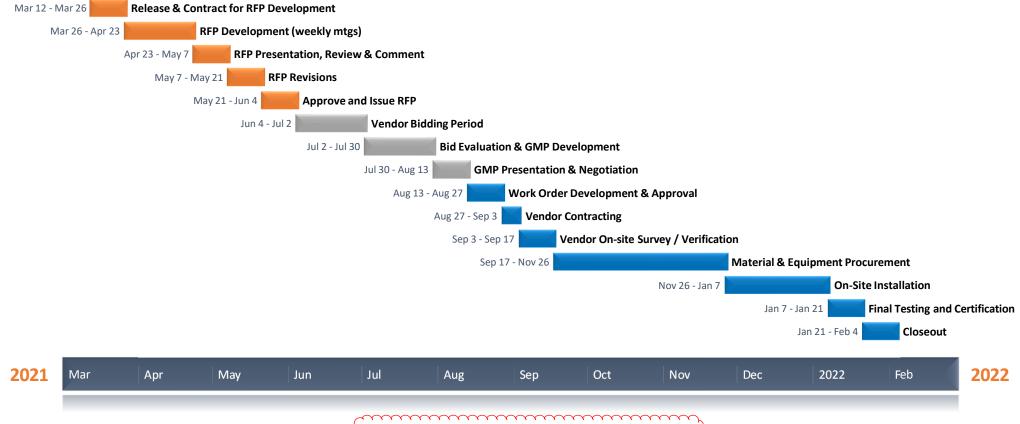

#### 3.9 DESIGN-BUILDER'S DESIGN AND CONSTRUCTION SCHEDULES

- 3.9.1 The Design-Builder will be responsible for the planning, scheduling and coordination of all Work performed under the Contract Documents and the entire Project as a whole so that materials will arrive on schedule and Work will proceed without delay.
- 3.9.2 The Design-Builder will submit preliminary and baseline design and construction schedules for Owner's review and approval in accordance with requirements specified under General Requirements Section 01315 SCHEDULES, PHASING. These schedules will not exceed time limits set forth in the Contract Documents, will be revised at appropriate intervals as required by the conditions of the Work and Project (but not less frequently than monthly), will be related to the entire Project to the extent required by the Contract Documents and will provide for expeditious and practicable execution of the Work. These schedules and any subsequent changes thereto will be incorporated into the Contract Documents by reference.
- 3.9.3 The Design-Builder will prepare and keep current, for the Owner's approval, a schedule of submittals which is coordinated with the Design-Builder's design and construction schedule and allows the Owner reasonable time to review submittals.
- 3.9.4 The Design-Builder will conform to the most recent approved schedules.