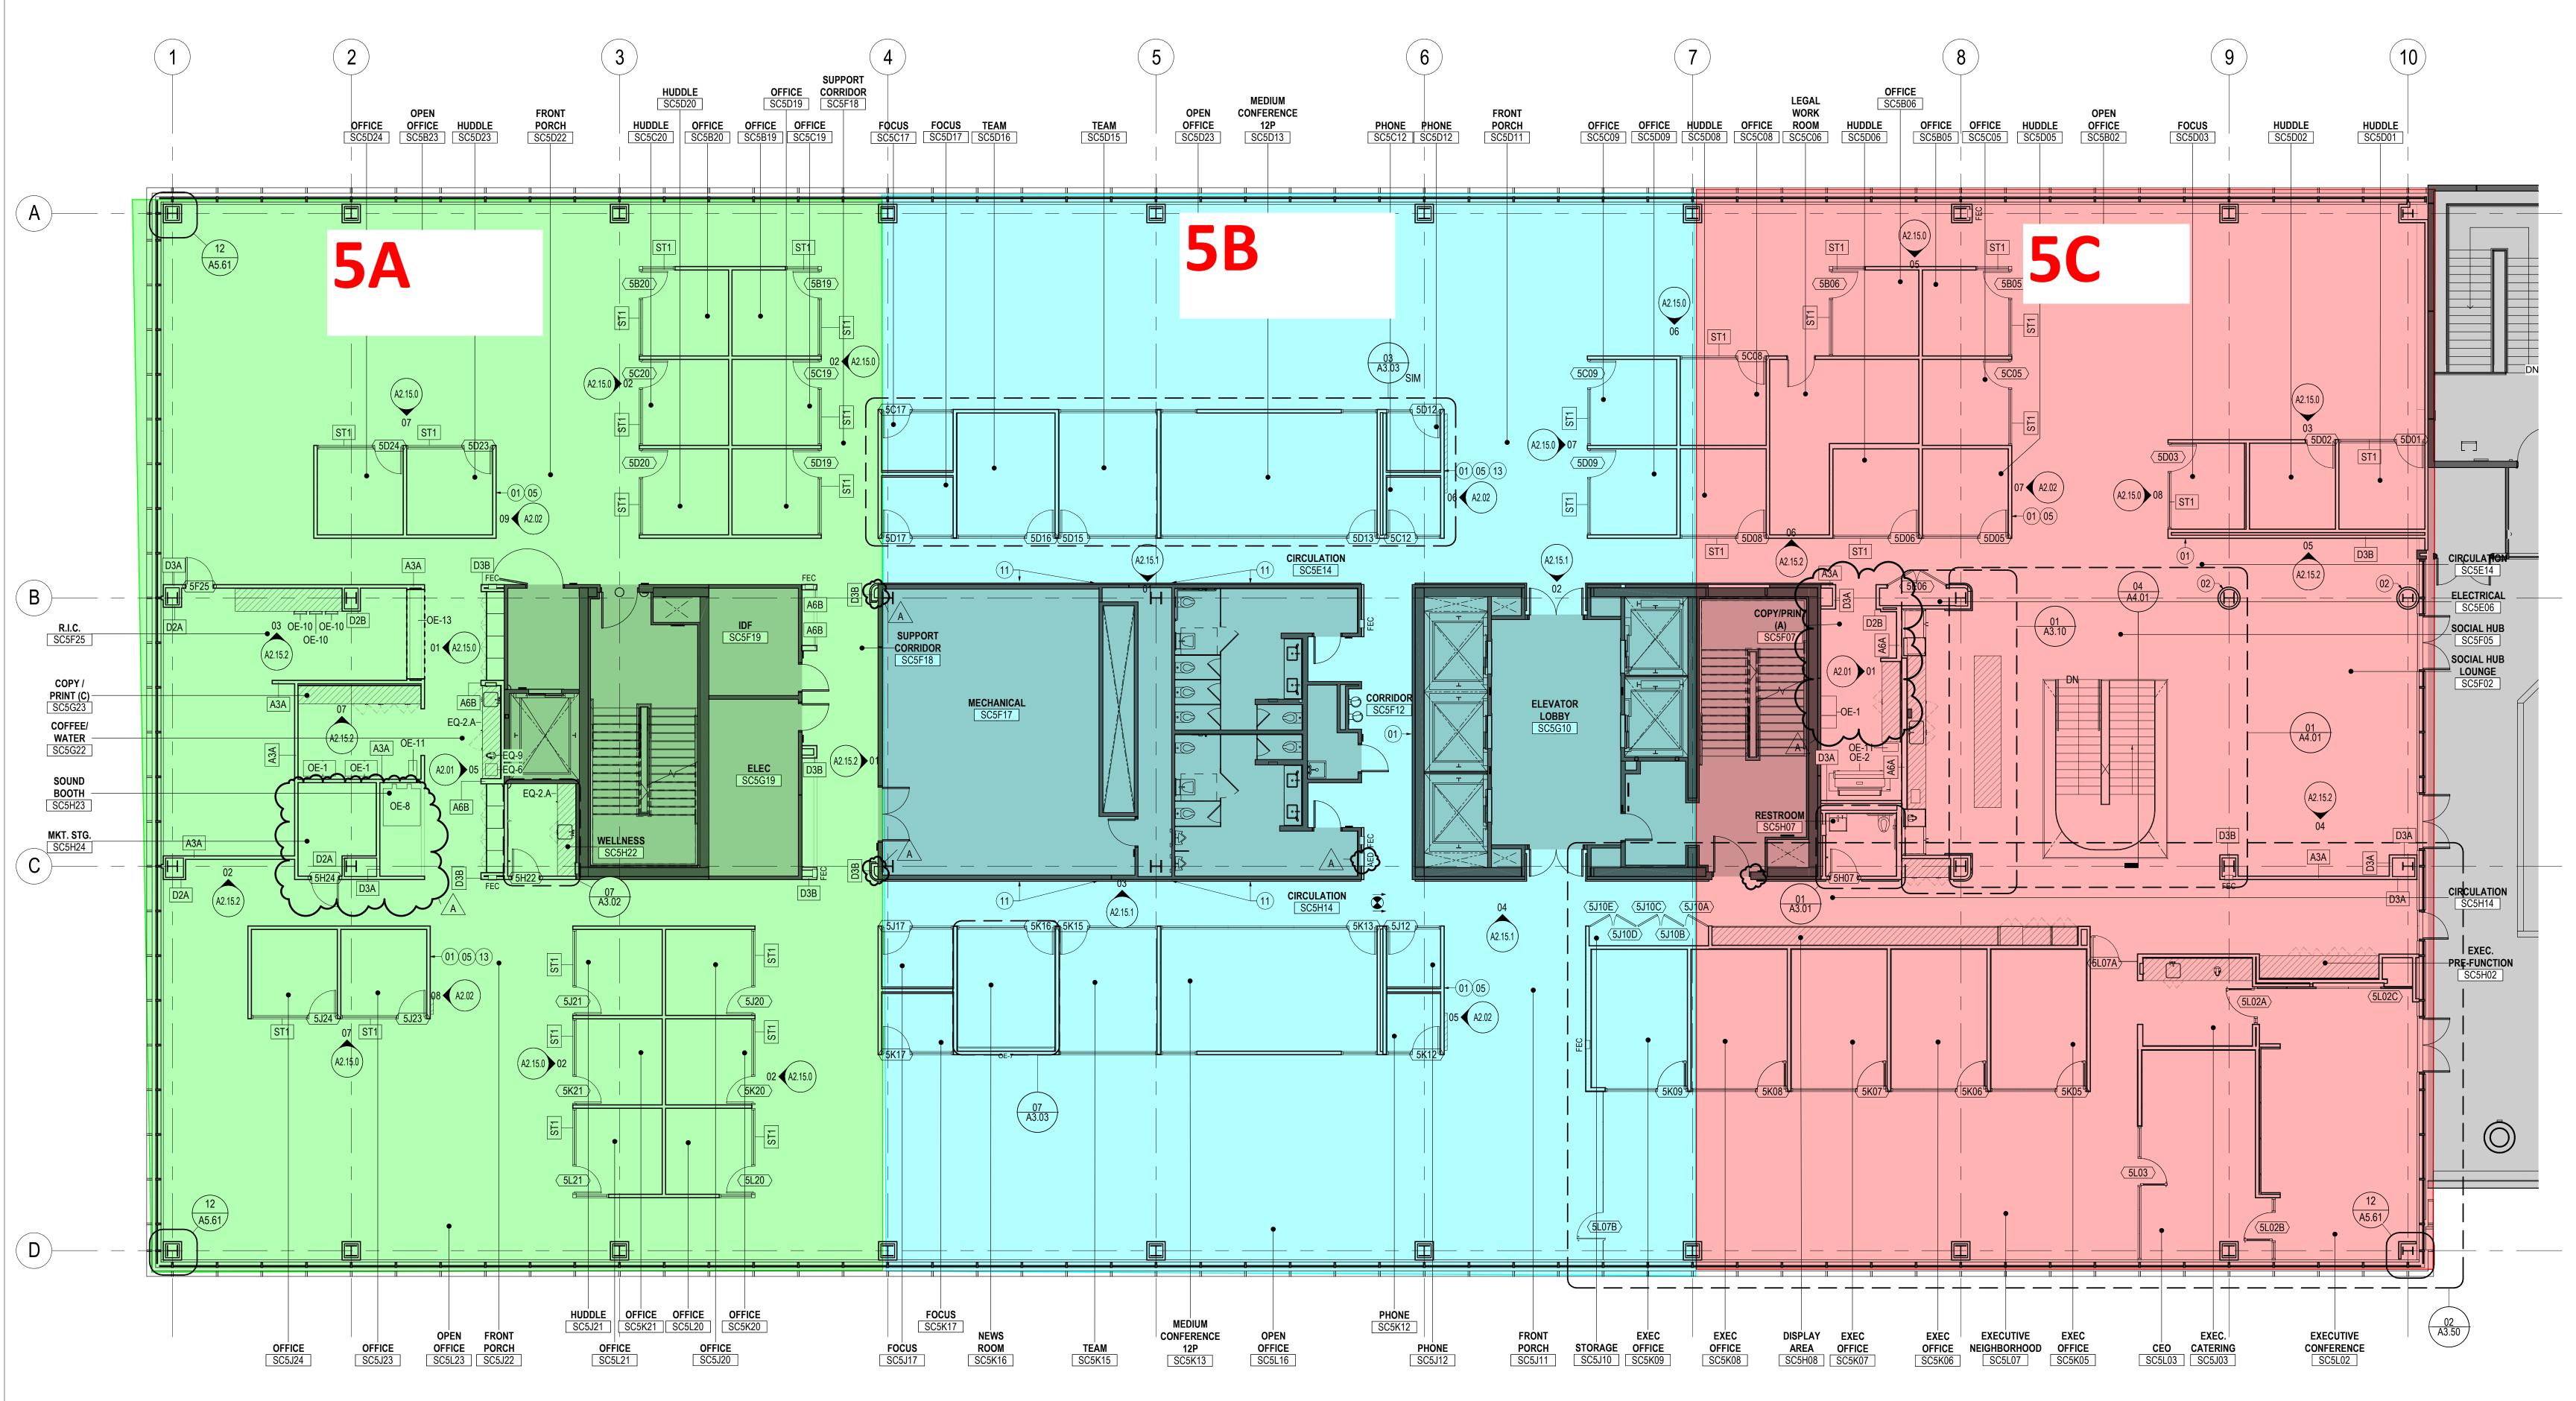

# HILLSBOROUGH COUNTY AVIATION AUTHORITY

PART 2 CONTRACT FOR DESIGN-BUILD SERVICES
BETWEEN

HILLSBOROUGH COUNTY AVIATION AUTHORITY

**AND** 

DPR CONSTRUCTION, A GENERAL PARTNERSHIP

**PROJECT NO. 8226 17** 

SKYCENTER AUTHORITY OFFICES
INTERIOR FIT OUT INCLUDING AOC, ICC, NOC AND DATA
CENTER

For the following Project: SkyCenter Authority Offices Interior Fit Out Including AOC, ICC, NOC and Data Center

Authority No. 8226 17

The design services described in Article 3 will be provided contractually through the Design-Builder by the following person or entity who is lawfully licensed to practice architecture/engineering: