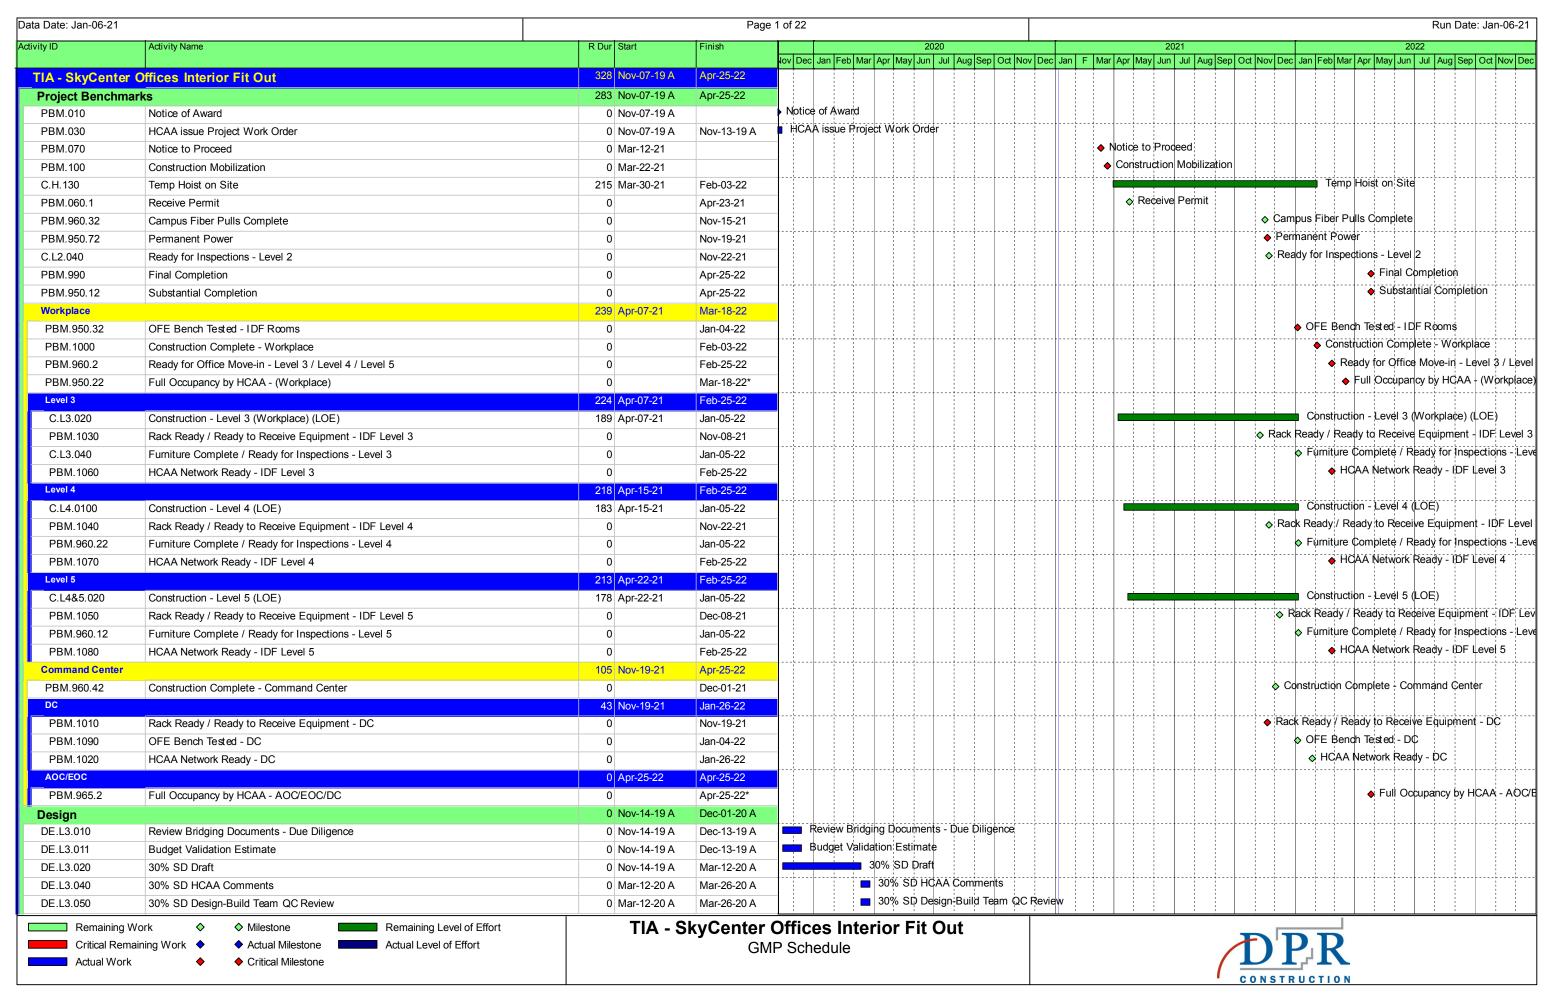

#### 3.9 DESIGN-BUILDER'S DESIGN AND CONSTRUCTION SCHEDULES

- 3.9.1 The Design-Builder will be responsible for the planning, scheduling and coordination of all Work performed under the Contract Documents and the entire Project as a whole so that materials will arrive on schedule and Work will proceed without delay.
- 3.9.2 The Design-Builder will submit preliminary and baseline design and construction schedules for Owner's review and approval in accordance with requirements specified under General Requirements Section 01315 SCHEDULES, PHASING. These schedules will not exceed time limits set forth in the Contract Documents, will be revised at appropriate intervals as required by the conditions of the Work and Project (but not less frequently than monthly), will be related to the entire Project to the extent required by the Contract Documents and will provide for expeditious and practicable execution of the Work. These schedules and any subsequent changes thereto will be incorporated into the Contract Documents by reference.
- 3.9.3 The Design-Builder will prepare and keep current, for the Owner's approval, a schedule of submittals which is coordinated with the Design-Builder's design and construction schedule and allows the Owner reasonable time to review submittals.
- 3.9.4 The Design-Builder will conform to the most recent approved schedules.