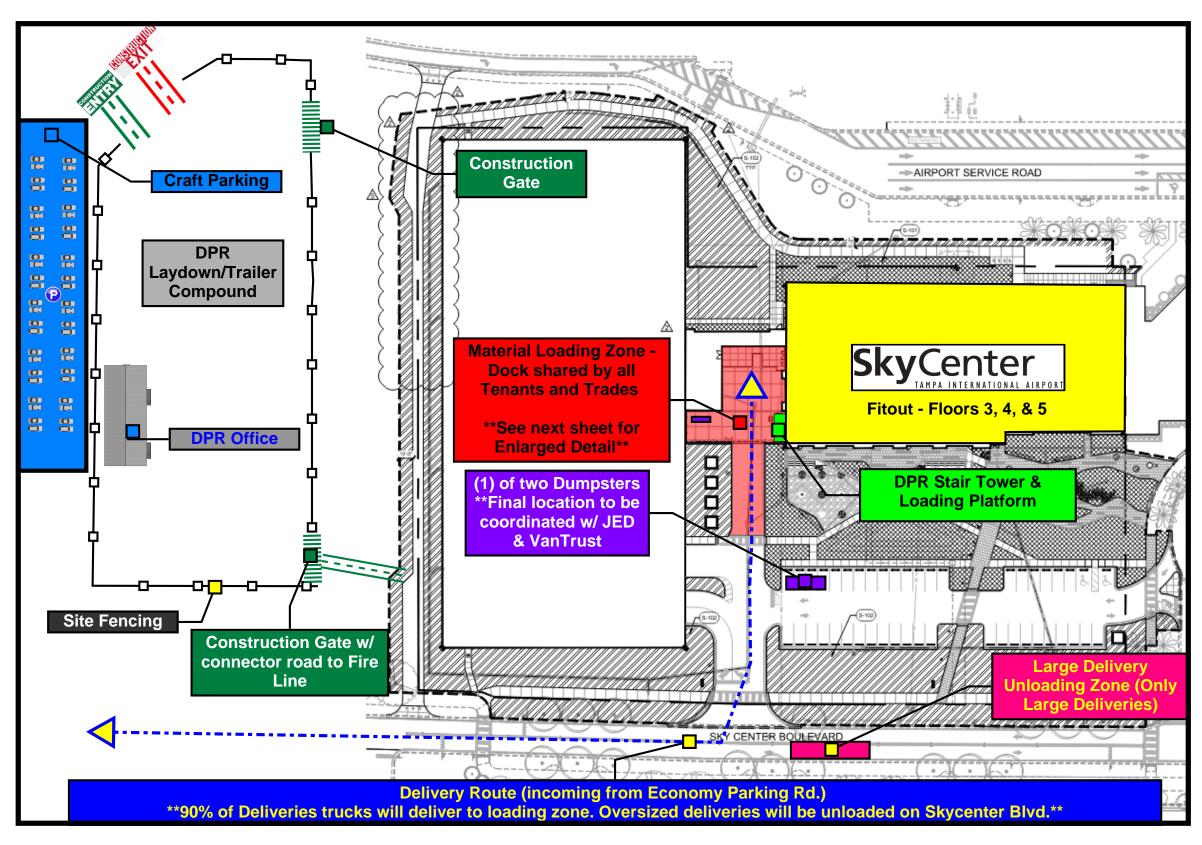

#### 3.11 USE OF SITE

- 3.11.1 Design-Builder will be responsible for coordination with Owner for site access. The right of possession of the Project site and the improvements made thereon by the Design-Builder will remain at all times with the Owner. The Design-Builder's right to entry and use thereof arises solely from the permission granted by the Owner under the Contract Documents. The Owner reserves the right to direct the Design-Builder with respect to the security of the site and access points.
- 3.11.2 The Design-Builder will confine the Design-Builder's apparatus, the storage of materials and the operations of the Design-Builder's workmen to areas permitted by law, ordinances, the Contract Documents and permits and/or directions of the Owner and will not unreasonably encumber the Project site with the Design-Builder's materials. The Owner will not be liable to the Design-Builder, the Design-Builder's licensed design professional, consultants, subcontractors, their employees (of any tier) or anyone else with respect to the conditions of the Project site.
- 3.11.3 Material will be arranged and maintained in an orderly manner with the unencumbered use of walks, drives, roads and entrances. Design-Builder will store, place and handle material and equipment delivered to the Project site so as to preclude inclusion of foreign substances or causing of discoloration or deterioration.

Design-Builder will pile materials neatly and compactly, barricade all storage and work areas from public view and shield them to protect the public from injury and protect materials as required to prevent damage from weather or ground. Should it be necessary to move material, sheds or storage platforms at any time, the Design-Builder will move them as and when required at no additional cost to the Owner.

3.11.4 The Owner assumes no responsibility for materials stored in building or on the Project site. The Design-Builder will assume full responsibility for damage due to storing of materials. Restoring of areas used for placing of sheds, offices and storage of materials will be performed by the Design-Builder.