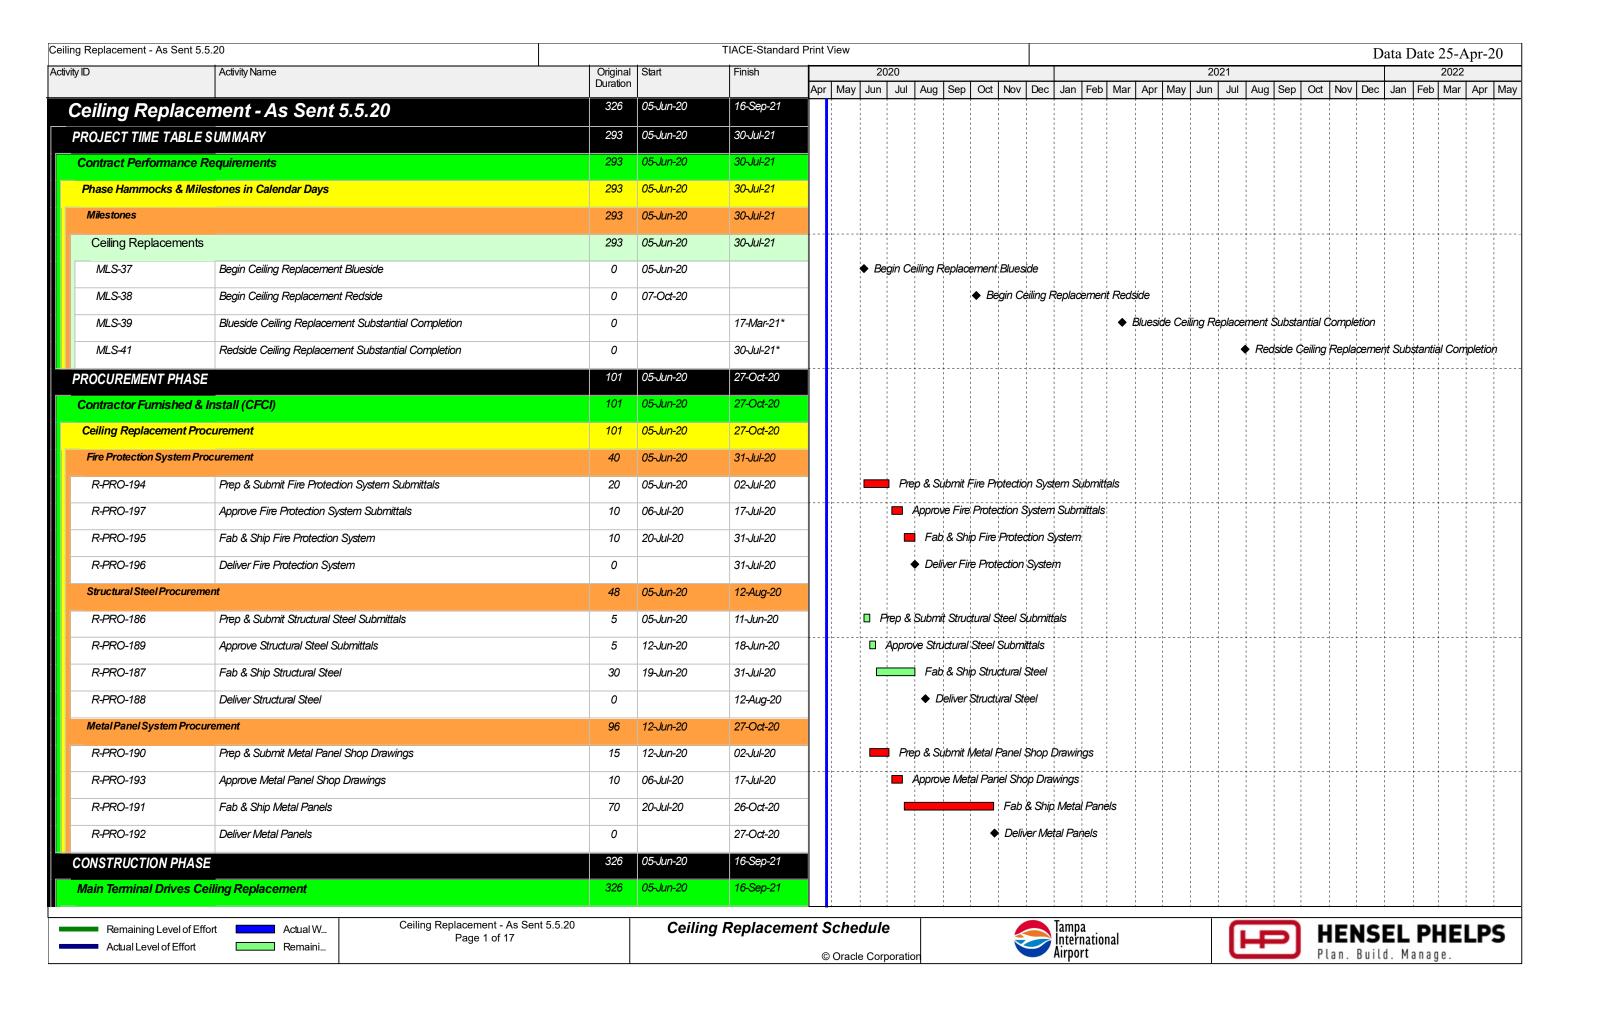

The work specifically included in this package is as follows:

Replacement Ceilings at Existing Blue and Red Side\*\*

As stated in the Estimate Narrative, the majority of trades have completed the Purchase Interview process and Hensel Phelps is preparing recommendation letters for HCAA review and approval, pending formal Notice to Proceed.

#### **Supplemental B: Section 3 – Estimate Narrative**

Bid Package 03 for the Loading Dock, Ceiling Replacement Project (Blue Side & Red Side), Police Department & Maintenance Facility, and the Frontier Room was released to the bidding community on March 4th through Building Connected. Some statistics from this bidding effort:

#### UPDATE May 21, 2020:

Per conversations with HCAA on April 22<sup>nd</sup>, Hensel Phelps has paused the procurement effort on the Loading Dock, the Police Department & Maintenance Facility, and the Frontier Space in order to begin Value Engineering the design and bring the projects back into alignment with the program budgets. In a meeting with HCAA on April 29<sup>th</sup>, the team agreed to proceed with procurement on the Ceiling Replacement Project.

Concurrent with the Purchase Interview process, the 100% construction drawings were being reviewed by the City of Tampa for permitting. During that review process, it was discovered that modifications to the mechanical system at Red Side Departures would be needed to approve the permit. This work was intended to be performed during the Red Side VCB project, but has been moved into Ceiling Replacement due to City of Tampa comments. The (2) drawings will be incorporated into the construction documents at the next bulletin. This work is currently being priced by the subcontractors and is included in this submittal as an Unbought Scope item.