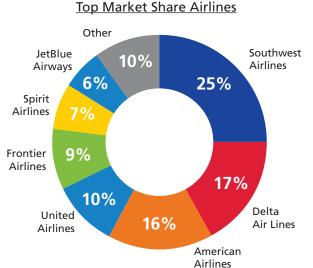

# 2025 FACT SHEET



## **ACTIVITY REPORT** — Calendar Year 2024



<u>ANNUAL PASSENGERS</u> **24,756,631** 

+3.37% vs. 2023



RANKED BY SIZE **26th** 

Among U.S. Airports



**CARGO 208,856,949 lbs.** 



20,144,010 lbs.



HIGHEST TRAFFIC MONTH
March 2024

2,590,358 Passengers



**October 2024** 

1,598,408 Passengers

## TPA DAILY AVERAGES

Calendar Year 2023



AVG. DAILY
DEPARTURES

315



AVG. PASSENGERS TRAVELING

67,826



AVG. DAILY CHECKED BAGS

18,686



| Top 10 Markets for Tampa |                      |
|--------------------------|----------------------|
| 1                        | New York, NY         |
| 2                        | Chicago, IL          |
| 3                        | Atlanta, GA          |
| 4                        | Boston, MA           |
| 5                        | Detroit, MI          |
| 6                        | Philadelphia, PA     |
| 7                        | Dallas/Ft. Worth, TX |
| 8                        | Denver, CO           |
| 9                        | Washington, DC       |
| 10                       | Baltimore, MD        |

# **FACILITY**

#### Airside D Airside C Parking Spaces Opened in 1971 16 Gates 23,880 Demolished 2008 Opened in 1971 Planned 16-gate Rebuilt 2005 Airside D scheduled to Bre