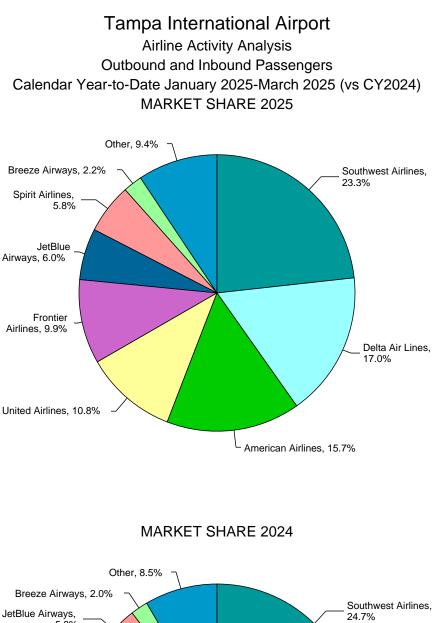

## **Passenger Activity Report**

Includes Inbound and Outbound Passengers

Calendar Year-to-Date January 2025-March 2025 (vs CY2024)

| Airline                 | CY2025 YTD | Market<br>Share % | CY2024 YTD | Market<br>Share % | YOY Passenger<br>Variance | YOY %<br>Change |
|-------------------------|------------|-------------------|------------|-------------------|---------------------------|-----------------|
| Aeromexico              | 20,540     | 0.32%             | 0          | 0.00%             | 20,540                    | N/A%            |
| Air Canada              | 118,478    | 1.87%             | 130,844    | 1.98%             | (12,366)                  | -9.45%          |
| Alaska Airlines         | 81,135     | 1.28%             | 89,504     | 1.36%             | (8,369)                   | -9.35%          |
| American Airlines       | 990,991    | 15.67%            | 1,034,759  | 15.68%            | (43,768)                  | -4.23%          |
| Avelo Airlines          | 37,282     | 0.59%             | 41,786     | 0.63%             | (4,504)                   | -10.78%         |
| Avianca                 | 522        | 0.01%             | 0          | 0.00%             | 522                       | N/A%            |
| Breeze Airways          | 141,197    | 2.23%             | 132,904    | 2.01%             | 8,293                     | 6.24%           |
| British Airways         | 26,004     | 0.41%             | 25,007     | 0.38%             | 997                       | 3.99%           |
| Cayman Airways          | 10,389     | 0.16%             | 11,194     | 0.17%             | (805)                     | -7.19%          |
| Copa Airlines           | 27,241     | 0.43%             | 18,429     | 0.28%             | 8,812                     | 47.82%          |
| Delta Air Lines         | 1,072,151  | 16.95%            | 1,058,141  | 16.03%            | 14,010                    | 1.32%           |
| Discover Airlines       | 27,864     | 0.44%             | 27,426     | 0.42%             | 438                       | 1.60%           |
| Edelweiss Air           | 8,265      | 0.13%             | 10,168     | 0.15%             | (1,903)                   | -18.72%         |
| Frontier Airlines       | 623,107    | 9.85%             | 554,501    | 8.40%             | 68,606                    | 12.37%          |
| Global X Airlines       | 6,085      | 0.10%             | 9,070      | 0.14%             | (2,985)                   | -32.91%         |
| JetBlue Airways         | 381,047    | 6.02%             | 382,470    | 5.80%             | (1,423)                   | -0.37%          |
| Lynx Air                | 0          | 0.00%             | 10,591     | 0.16%             | (10,591)                  | N/A%            |
| Porter Airlines         | 47,804     | 0.76%             | 19,600     | 0.30%             | 28,204                    | 143.90%         |
| Silver Airways          | 67,578     | 1.07%             | 43,030     | 0.65%             | 24,548                    | 57.05%          |
| Southwest Airlines      | 1,470,601  | 23.25%            | 1,628,269  | 24.67%            | (157,668)                 | -9.68%          |
| Spirit Airlines         | 369,314    | 5.84%             | 569,112    | 8.62%             | (199,798)                 | -35.11%         |
| Sun Country, Inc.       | 57,765     | 0.91%             | 61,285     | 0.93%             | (3,520)                   | -5.74%          |
| United Airlines         | 684,138    | 10.82%            | 681,955    | 10.33%            | 2,183                     | 0.32%           |
| Virgin Atlantic Airways | 29,102     | 0.46%             | 30,356     | 0.46%             | (1,254)                   | -4.13%          |
| WestJet                 | 18,563     | 0.29%             | 25,293     | 0.38%             | (6,730)                   | -26.61%         |
| World Atlantic Airlines | 7,296      | 0.12%             | 4,101      | 0.06%             | 3,195                     | 77.91%          |
| TOTALS                  | 6,324,459  | 100.00%           | 6,599,795  | 100.00%           | (275,336)                 | -4.17%          |