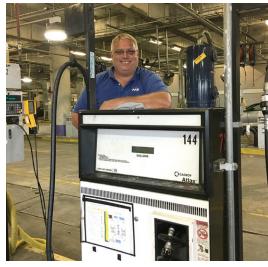

The Bombardier team remained on site to ensure that the Airside shuttles were promptly inspected and reopened.

John Lalim of Fuel Facility management secured the fueling system after the rental car companies ceased operations. He then returned after Irma to restore service.