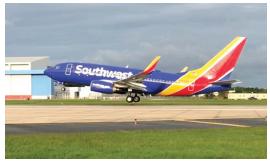

Southwest Airlines flew the final two flights out of TPA on Saturday shortly before 8 p.m. Southwest's last flight ferried staff and crew members to Dallas.

With Irma bearing down, Sr. Manager of Airfield Operations Brian Washburn and Director of Operations Lloyd Tillmann patrol the airfield on Saturday evening.