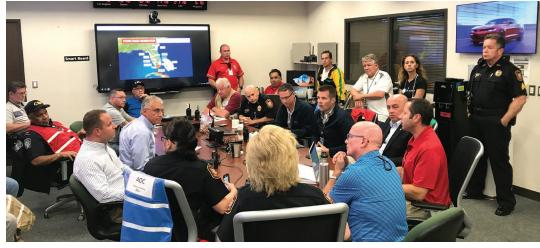

With clean-up from Hurricane Irma underway on Sept. 11, members of the Tampa International Airport Police department paused to remember those who lost their lives in the 9/11 attacks.

The Aviation Authority and partners, including airlines, concessionaires and Master Plan contractors, met at least once a day to coordinate hurricane plans.