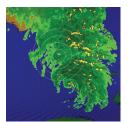

### 52 mph

TPA saw sustained winds of 52 miles per hour and peak gusts of 66 mph during Hurricane Irma.

Passengers, like little Clair and her family, filled every seat out of Tampa International Airport.

Tampa International Airport closed for operations at 8 p.m. on Saturday. No aircraft - commercial or general aviation - were on the airfield. All of the gates were pulled towards the Airsides and strapped down for safety. The beautiful sunset belied what was in store for Tampa Bay. TPA experienced sustained winds of 52 miles per hour with a peak gust of 66 mph.