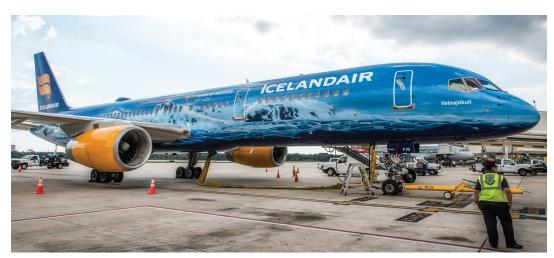

Full coverage on pages 2-4

Icelandair celebrated its inaugural departure from TPA on Sept. 7, launching twice-weekly nonstop service to Reykjavík. Icelandair is the third new European flight since 2011 at Tampa International Airport.