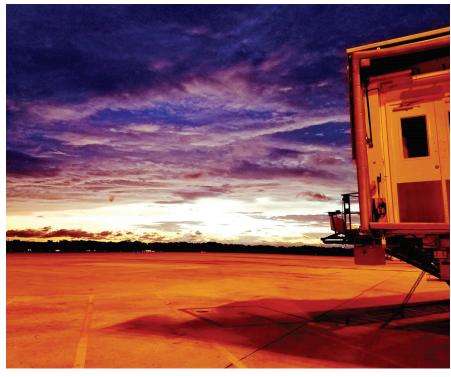

Passengers, like little Clair and her family, filled every seat out of Tampa International Airport.

Tampa International Airport closed for operations at 8 p.m. on Saturday. No aircraft - commercial or general aviation - were on the airfield. All of the gates were pulled towards the Airsides and strapped down for safety. The beautiful sunset belied what was in store for Tampa Bay. TPA experienced sustained winds of 52 miles per hour with a peak gust of 66 mph.