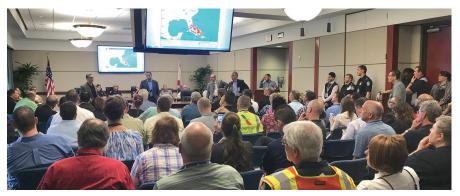

With clean-up from Hurricane Irma underway on Sept. 11, members of the Tampa International Airport Police department paused to remember those who lost their lives in the 9/11 attacks.

The Aviation Authority and partners, including airlines, concessionaires and Master Plan contractors, met at least once a day to coordinate hurricane plans.