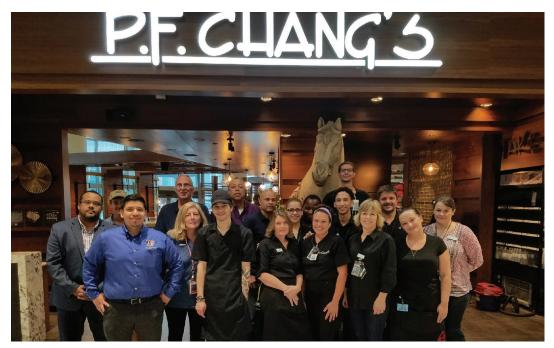

Host employees, pictured here in front of P.F. Chang's, were among numerous concessions workers who remained at TPA during the storm. Employees from Newslink, SSP, Bradford, HBF, Hudson/WDFG and the Marriott Hotel also remained at the Airport during the storm.