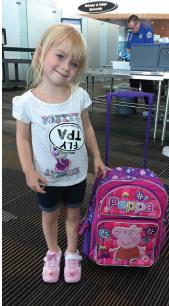

Passengers, like little Clair and her family, filled every seat out of Tampa International Airport.

Tampa International Airport closed for operations at 8 p.m. on Saturday. No aircraft - commercial or general aviation - were on the airfield. All of the gates were pulled towards the Airsides and strapped down for safety. The beautiful sunset belied what was in store for Tampa Bay. TPA experienced sustained winds of 52 miles per hour with a peak gust of 66 mph.