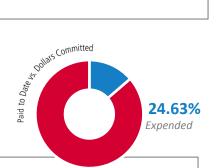

### **Program Budget and Cost Report**

|                | Budget        | <b>Committed Dollars</b> | Paid to Date |  |  |
|----------------|---------------|--------------------------|--------------|--|--|
| ConRAC         | \$318,700,000 | \$15,793,815             | \$2,242,006  |  |  |
| APM            | \$417,500,000 | \$15,072,749             | \$4,126,243  |  |  |
| MTAC           | \$122,500,000 | \$8,029,817              | \$2,208,775  |  |  |
| STSA Roadways  | \$21,409,200  | \$2,747,018              | \$344,637    |  |  |
| TWJ Bridge     | \$30,692,800  | \$2,382,241              | \$1,600,158  |  |  |
| CONWH          | \$17,154,000  | \$882,884                | \$476,789    |  |  |
| Other Projects | \$15,598,200  | \$835,577                | \$269,492    |  |  |
| TOTAL          | \$943,554,200 | \$45,744,100             | \$11,268,100 |  |  |