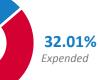

Program Budget and Cost Report \*-

| \$122.8<br>projecte |                    | 2.7m                   |
|---------------------|--------------------|------------------------|
|                     | Projection         | Achieved               |
| ConRAC              | \$52,023,330       | \$994,980              |
| ΑΡΜ                 | \$44,972,381       | \$785,018              |
| MTAC                | \$20,549,738       | \$304,619              |
| STSA Roadways       | \$1,075,186        | \$188,645              |
| TWJ Bridge          | \$2,550,229        | \$371,732              |
| CONWH               | \$1,492,916        | \$67,537               |
| Other Projects      | \$180,545          | \$0                    |
| TOTAL PROGRAM       | \$122,844,394      | \$2,712,531            |
|                     | .70% Provide State | d<br>32.01<br>Expended |