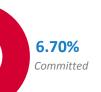

Program Budget and Cost Report \*-

| \$122.8<br>projecte |                    | 2.7m                   |
|---------------------|--------------------|------------------------|
|                     | Projection         | Achieved               |
| ConRAC              | \$52,023,330       | \$994,980              |
| ΑΡΜ                 | \$44,972,381       | \$785,018              |
| MTAC                | \$20,549,738       | \$304,619              |
| STSA Roadways       | \$1,075,186        | \$188,645              |
| TWJ Bridge          | \$2,550,229        | \$371,732              |
| CONWH               | \$1,492,916        | \$67,537               |
| Other Projects      | \$180,545          | \$0                    |
| TOTAL PROGRAM       | \$122,844,394      | \$2,712,531            |
|                     | .70% Provide State | d<br>32.01<br>Expended |