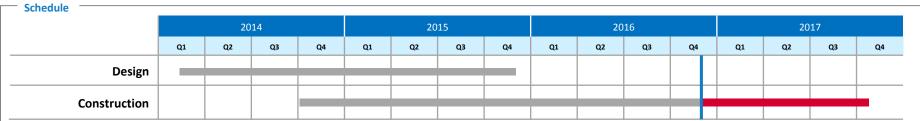

49 \$36,816,479 \$9,160,545 \$8,766,434 \$15,595,000 \$33,913

\$499,257,152

W/MBE/DBE Report

**Budget Amendment 5/7** 

|               | Projection    | Committed     | Paid to Date |
|---------------|---------------|---------------|--------------|
| ConRAC        | \$52,023,330  | \$63,542,781  | \$35,489,194 |
| APM           | \$44,972,381  | \$59,582,575  | \$25,720,051 |
| MTAC          | \$20,549,738  | \$24,109,767  | \$15,529,702 |
| STSA Roadways | \$1,075,186   | \$4,120,247   | \$1,978,155  |
| TWJ Bridge    | \$2,550,299   | \$3,314,299   | \$2,711,991  |
| CONWH         | \$1,492,916   | \$2,758,456   | \$2,763,061  |
| LTPG          | \$180,545     | -             | -            |
| TOTAL PROGRAM | \$122,844,395 | \$157,428,125 | \$84,192,154 |

\$122.8m

\$157.4m