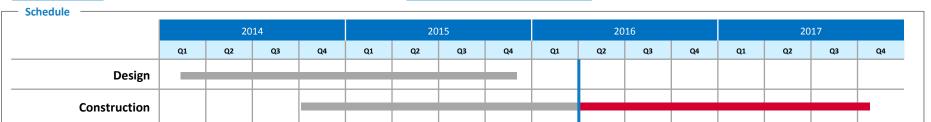

\$24,185,536 \$25,882,736   \$35,980,837 \$36,816,479   \$8,449,054 \$9,027,810   \$3,179,869 \$15,598,200 |



|                | Projection    | Committed     | Paid to Date |
|----------------|---------------|---------------|--------------|
| ConRAC         | \$52,023,330  | \$47,193,298  | \$13,209,099 |
| APM            | \$44,972,381  | \$21,415,838  | \$7,348,318  |
| MTAC           | \$20,549,738  | \$26,958,560  | \$9,099,401  |
| STSA Roadways  | \$1,075,186   | \$558,271     | \$527,947    |
| TWJ Bridge     | \$2,550,299   | \$2,791,345   | \$1,549,682  |
| CONWH          | \$1,492,916   | \$2,758,456   | \$2,703,636  |
| Other Projects | \$180,545     | \$175,201     | \$140,863    |
| TOTAL PROGRAM  | \$122,844,395 | \$101,850,969 | \$34,578,946 |

\$122.8m

\$101.9m