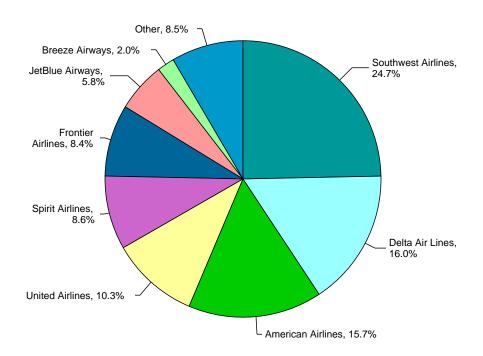

### **Tampa International Airport**

Airline Activity Analysis
Outbound and Inbound Passengers
Calendar Year-to-Date January 2024-March 2024 (vs CY2023)
MARKET SHARE 2024

# **Passenger Activity Report**

Includes Inbound and Outbound Passengers

Calendar Year-to-Date January 2024-March 2024 (vs CY2023)

|                         |            | Market  |            | Market  | YOY Passenger | YOY %   |
|-------------------------|------------|---------|------------|---------|---------------|---------|
| Airline                 | CY2024 YTD | Share % | CY2023 YTD | Share % | Variance      | Change  |
| Air Canada              | 130,844    | 1.98%   | 119,945    | 2.00%   | 10,899        | 9.09%   |
| Alaska Airlines         | 89,504     | 1.36%   | 73,849     | 1.23%   | 15,655        | 21.20%  |
| American Airlines       | 1,034,759  | 15.68%  | 971,254    | 16.19%  | 63,505        | 6.54%   |
| Avelo Airlines          | 41,786     | 0.63%   | 40,710     | 0.68%   | 1,076         | 2.64%   |
| Breeze Airways          | 132,904    | 2.01%   | 73,705     | 1.23%   | 59,199        | 80.32%  |
| British Airways         | 25,007     | 0.38%   | 28,669     | 0.48%   | (3,662)       | -12.77% |
| Cayman Airways          | 11,194     | 0.17%   | 8,915      | 0.15%   | 2,279         | 25.56%  |
| Charters                | 0          | 0.00%   | 377        | 0.01%   | (377)         | N/A%    |
| Copa Airlines           | 18,429     | 0.28%   | 15,357     | 0.26%   | 3,072         | 20.00%  |
| Delta Air Lines         | 1,058,141  | 16.03%  | 1,004,727  | 16.75%  | 53,414        | 5.32%   |
| Discover Airlines       | 27,683     | 0.42%   | 21,649     | 0.36%   | 6,034         | 27.87%  |
| Edelweiss Air           | 10,168     | 0.15%   | 2,608      | 0.04%   | 7,560         | 289.88% |
| Frontier Airlines       | 554,501    | 8.40%   | 485,912    | 8.10%   | 68,589        | 14.12%  |
| Global X Airlines       | 9,070      | 0.14%   | 5,625      | 0.09%   | 3,445         | 61.24%  |
| JetBlue Airways         | 382,470    | 5.79%   | 394,434    | 6.58%   | (11,964)      | -3.03%  |
| Lynx Air                | 10,591     | 0.16%   | 0          | 0.00%   | 10,591        | N/A%    |
| Porter Airlines         | 19,600     | 0.30%   | 0          | 0.00%   | 19,600        | N/A%    |
| Silver Airways          | 43,030     | 0.65%   | 40,744     | 0.68%   | 2,286         | 5.61%   |
| Southwest Airlines      | 1,628,269  | 24.67%  | 1,490,646  | 24.85%  | 137,623       | 9.23%   |
| Spirit Airlines         | 569,112    | 8.62%   | 478,052    | 7.97%   | 91,060        | 19.05%  |
| Sun Country, Inc.       | 61,285     | 0.93%   | 49,343     | 0.82%   | 11,942        | 24.20%  |
| Swift Air               | 0          | 0.00%   | 3,161      | 0.05%   | (3,161)       | N/A%    |
| United Airlines         | 681,955    | 10.33%  | 640,569    | 10.68%  | 41,386        | 6.46%   |
| Virgin Atlantic Airways | 30,356     | 0.46%   | 25,543     | 0.43%   | 4,813         | 18.84%  |
| WestJet                 | 25,293     | 0.38%   | 23,123     | 0.39%   | 2,170         | 9.38%   |
| World Atlantic Airlines | 4,101      | 0.06%   | 0          | 0.00%   | 4,101         | N/A%    |
| TOTALS                  | 6,600,052  | 100.00% | 5,998,917  | 100.00% | 601,135       | 10.02%  |