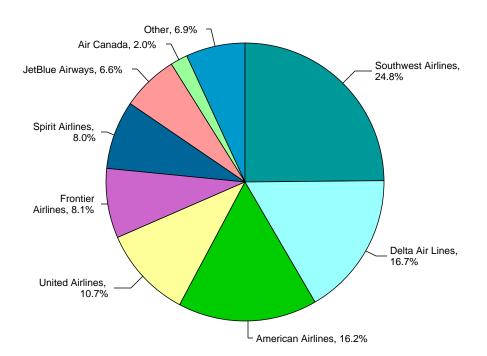

#### MARKET SHARE 2023

# **Passenger Activity Report**

Includes Inbound and Outbound Passengers

Calendar Year-to-Date January 2024-March 2024 (vs CY2023)

|                         |            | Market  |            | Market  | YOY Passenger | YOY %   |
|-------------------------|------------|---------|------------|---------|---------------|---------|
| Airline                 | CY2024 YTD | Share % | CY2023 YTD | Share % | Variance      | Change  |
| Air Canada              | 130,844    | 1.98%   | 119,945    | 2.00%   | 10,899        | 9.09%   |
| Alaska Airlines         | 89,504     | 1.36%   | 73,849     | 1.23%   | 15,655        | 21.20%  |
| American Airlines       | 1,034,759  | 15.68%  | 971,254    | 16.19%  | 63,505        | 6.54%   |
| Avelo Airlines          | 41,786     | 0.63%   | 40,710     | 0.68%   | 1,076         | 2.64%   |
| Breeze Airways          | 132,904    | 2.01%   | 73,705     | 1.23%   | 59,199        | 80.32%  |
| British Airways         | 25,007     | 0.38%   | 28,669     | 0.48%   | (3,662)       | -12.77% |
| Cayman Airways          | 11,194     | 0.17%   | 8,915      | 0.15%   | 2,279         | 25.56%  |
| Charters                | 0          | 0.00%   | 377        | 0.01%   | (377)         | N/A%    |
| Copa Airlines           | 18,429     | 0.28%   | 15,357     | 0.26%   | 3,072         | 20.00%  |
| Delta Air Lines         | 1,058,141  | 16.03%  | 1,004,727  | 16.75%  | 53,414        | 5.32%   |
| Discover Airlines       | 27,683     | 0.42%   | 21,649     | 0.36%   | 6,034         | 27.87%  |
| Edelweiss Air           | 10,168     | 0.15%   | 2,608      | 0.04%   | 7,560         | 289.88% |
| Frontier Airlines       | 554,501    | 8.40%   | 485,912    | 8.10%   | 68,589        | 14.12%  |
| Global X Airlines       | 9,070      | 0.14%   | 5,625      | 0.09%   | 3,445         | 61.24%  |
| JetBlue Airways         | 382,470    | 5.79%   | 394,434    | 6.58%   | (11,964)      | -3.03%  |
| Lynx Air                | 10,591     | 0.16%   | 0          | 0.00%   | 10,591        | N/A%    |
| Porter Airlines         | 19,600     | 0.30%   | 0          | 0.00%   | 19,600        | N/A%    |
| Silver Airways          | 43,030     | 0.65%   | 40,744     | 0.68%   | 2,286         | 5.61%   |
| Southwest Airlines      | 1,628,269  | 24.67%  | 1,490,646  | 24.85%  | 137,623       | 9.23%   |
| Spirit Airlines         | 569,112    | 8.62%   | 478,052    | 7.97%   | 91,060        | 19.05%  |
| Sun Country, Inc.       | 61,285     | 0.93%   | 49,343     | 0.82%   | 11,942        | 24.20%  |
| Swift Air               | 0          | 0.00%   | 3,161      | 0.05%   | (3,161)       | N/A%    |
| United Airlines         | 681,955    | 10.33%  | 640,569    | 10.68%  | 41,386        | 6.46%   |
| Virgin Atlantic Airways | 30,356     | 0.46%   | 25,543     | 0.43%   | 4,813         | 18.84%  |
| WestJet                 | 25,293     | 0.38%   | 23,123     | 0.39%   | 2,170         | 9.38%   |
| World Atlantic Airlines | 4,101      | 0.06%   | 0          | 0.00%   | 4,101         | N/A%    |
| TOTALS                  | 6,600,052  | 100.00% | 5,998,917  | 100.00% | 601,135       | 10.02%  |