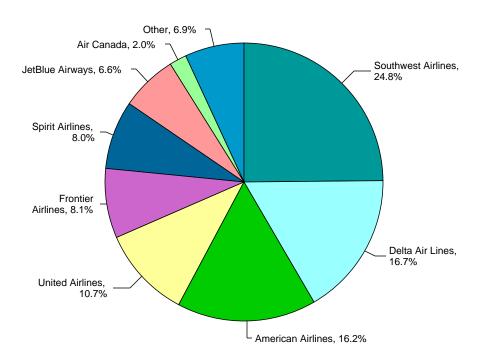

| Swift Air               | 0          | 0.00%   | 3,161      | 0.05%   | (3,161)       | N/A%    |
| United Airlines         | 681,955    | 10.33%  | 640,569    | 10.68%  | 41,386        | 6.46%   |
| Virgin Atlantic Airways | 30,356     | 0.46%   | 25,543     | 0.43%   | 4,813         | 18.84%  |
| WestJet                 | 25,293     | 0.38%   | 23,123     | 0.39%   | 2,170         | 9.38%   |
| World Atlantic Airlines | 4,101      | 0.06%   | 0          | 0.00%   | 4,101         | N/A%    |
| TOTALS                  | 6,599,795  | 100.00% | 5,998,917  | 100.00% | 600,878       | 10.02%  |

### **Tampa International Airport**

Airline Activity Analysis
Outbound and Inbound Passengers
Calendar Year-to-Date January 2024-March 2024 (vs CY2023)
MARKET SHARE 2024



#### MARKET SHARE 2023





## **International vs Domestic Passenger Activity Report**

Includes Inbound and Outbound Passengers

Calendar Year-to-Date January 2024-March 2024 (vs CY2023)

| Airline            | CY2024 YTD | Market<br>Share % | CY2023 YTD | Market<br>Share % | YOY Passenger<br>Variance | YOY %<br>Change |
|--------------------|------------|-------------------|------------|-------------------|---------------------------|-----------------|
| Domestic           | C12024 11D | Silaie 70         | 012023 11D | Silaie 70         | variance                  | Change          |
| Alaska Airlines    | 89,504     | 1.36%             | 73,849     | 1.23%             | 15,655                    | 21.20%          |
| American Airlines  | 1,034,759  | 15.68%            | 971,254    | 16.19%            | 63,505