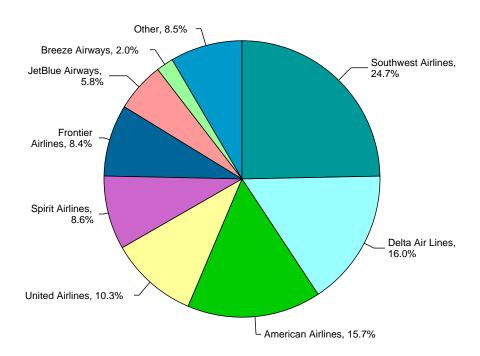

### **Tampa International Airport**

Airline Activity Analysis
Outbound and Inbound Passengers
Calendar Year-to-Date January 2024-March 2024 (vs CY2023)
MARKET SHARE 2024